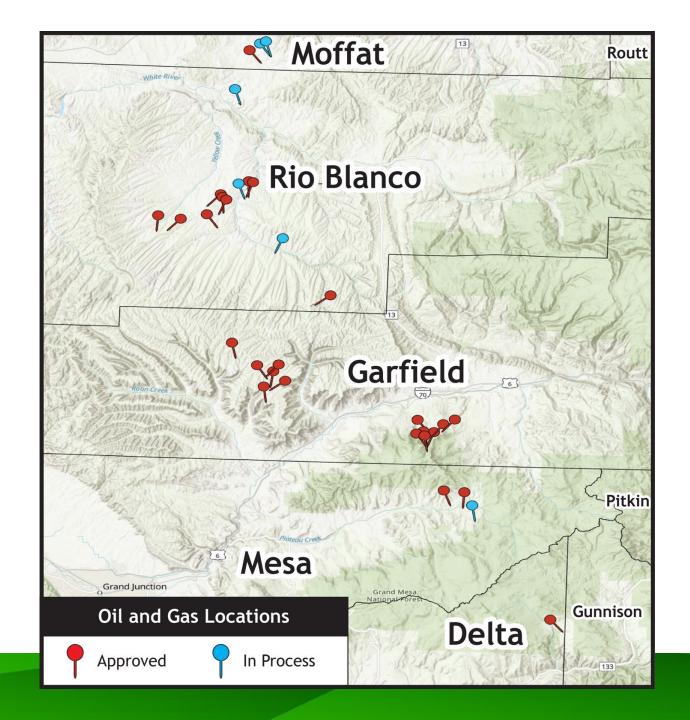

### West Slope Statistics for Oil and Gas Development Plans (OGDPs) Approved Under New Rules (1/15/2021 - 12/31/2023)

| West<br>Slope<br>County | OGDPs<br>Approved | Locations<br>associated<br>w/ OGDPs | Wells<br>associated<br>w/ OGDPs | OGDPs with<br>at least one<br>Residential<br>Building Unit<br>(RBU) w/in<br>2000 feet | Number of<br>RBUs w/in<br>2000 feet of<br>OGDP Location | Locations<br>w/in High<br>Priority<br>Habitat<br>(HPH) | Compensatory<br>Mitigation to be<br>Paid |
|-------------------------|-------------------|-------------------------------------|---------------------------------|---------------------------------------------------------------------------------------|---------------------------------------------------------|--------------------------------------------------------|------------------------------------------|
| Delta                   | 1                 | 1                                   | 6                               | -                                                                                     | -                                                       | -                                                      | -                                        |
| Garfield                | 8                 | 11                                  | 210                             | 1                                                                                     | 4                                                       | 3                                                      | \$0                                      |
| Mesa                    | 1                 | 1                                   | 10                              | 1                                                                                     | 2                                                       | -                                                      | -                                        |
| Moffat                  | 1                 | 1                                   | 6                               | -                                                                                     | -                                                       | 1                                                      | \$97,941                                 |
| Rio<br>Blanco           | 6                 | 9                                   | 131                             | -                                                                                     | -                                                       | 6                                                      | \$468,862                                |
| Total                   | 17                | 23                                  | 363                             | 2                                                                                     | 6                                                       | 10                                                     | \$566,803                                |

Oil and gas locations associated with OGDPs approved under new Mission Change Rules through April 5, 2024.