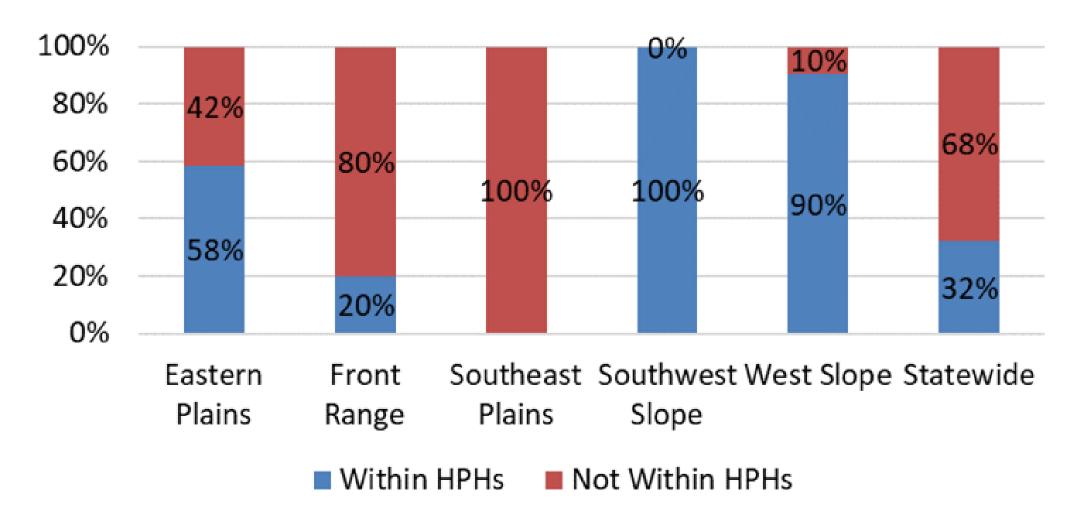

## Percent of Total Construction Disturbance within a High Priority Habitat (HPH) by Operating Area