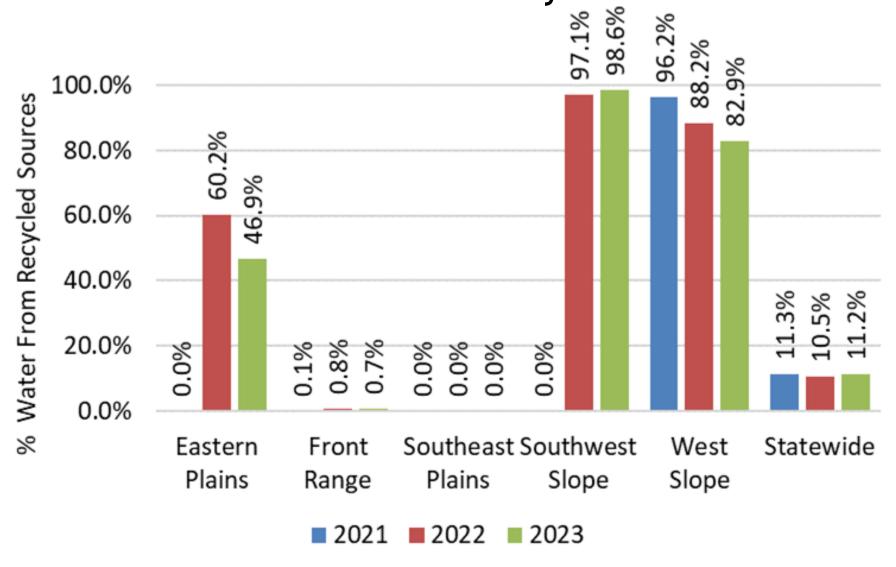

| -                                                       | 6                                                      | \$468,862                                |
| Total                   | 17                | 23                                  | 363                             | 2                                                                                     | 6                                                       | 10                                                     | \$566,803                                |

Oil and gas locations associated with OGDPs approved under new Mission Change Rules through April 5, 2024.



#### Average Estimated Water Use Per Well





#### **Estimated Water Use by County**





#### **Estimated Percent Recycled Water**





## Percent of Total Construction Disturbance within a High Priority Habitat (HPH) by Operating Area





## Average Total Disturbance After Interim Reclamation in High Priority Habitat (HPH) per Well



## Thank you for participating.

**Questions?** 

Visit Our Website

ecmc.state.co.us



Visit Our Facebook Page bit.ly/ecmc