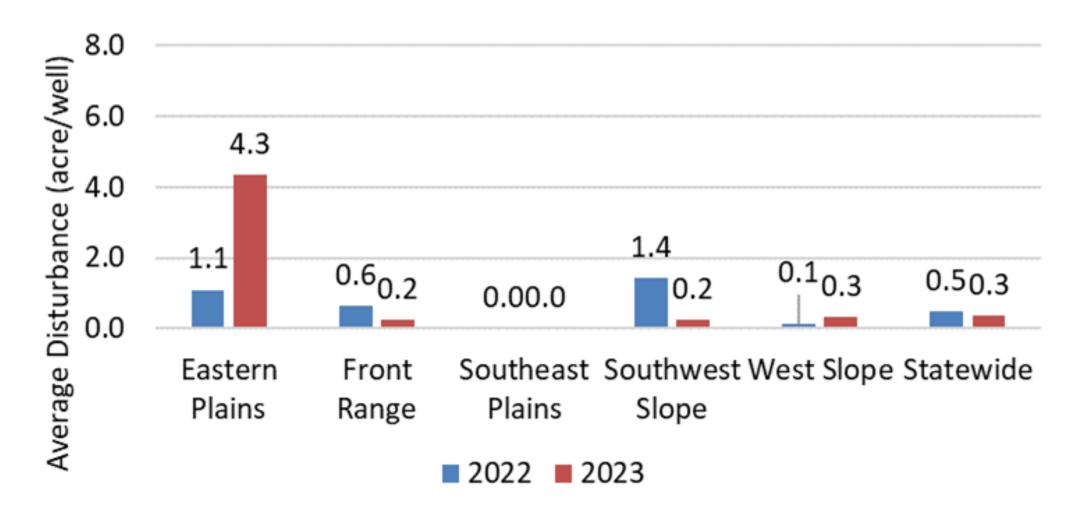

## Average Total Disturbance After Interim Reclamation in High Priority Habitat (HPH) per Well