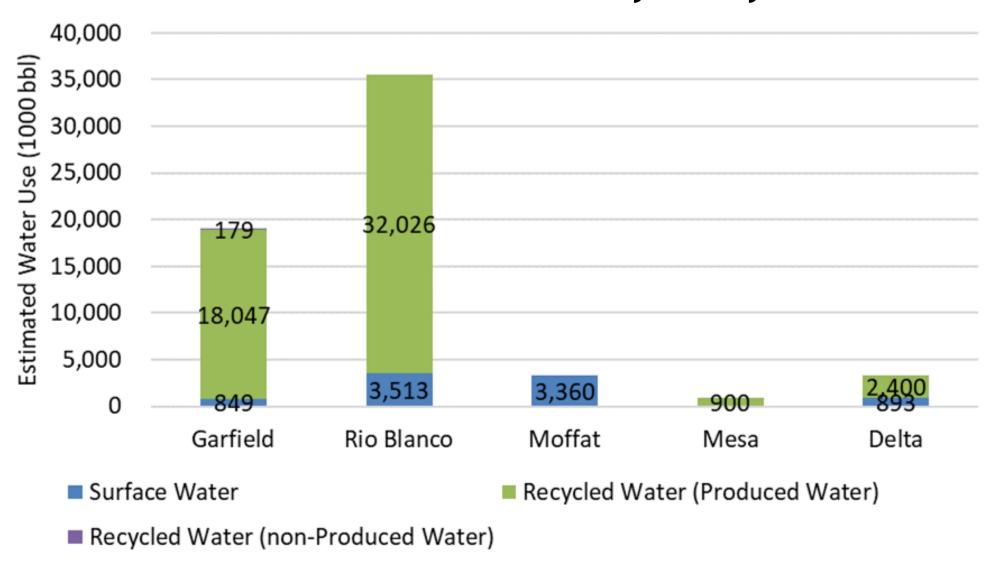

| -                                                       | 6                                                      | \$468,862                                |
| Total                   | 17                | 23                                  | 363                             | 2                                                                                     | 6                                                       | 10                                                     | \$566,803                                |

Oil and gas locations associated with OGDPs approved under new Mission Change Rules through April 5, 2024.



#### Average Estimated Water Use Per Well





#### **Estimated Water Use by County**





#### **Estimated Percent Recycled Water**





## Percent of Total Construction Disturbance within a High Priority Habitat (HPH) by Operating Area





## Average Total Disturbance After Interim Reclamation in High Priority Habitat (HPH) per Well



## Thank you for participating.

**Questions?** 

Visit Our Website

ecmc.state.co.us



Visit Our Facebook Page bit.ly/ecmc