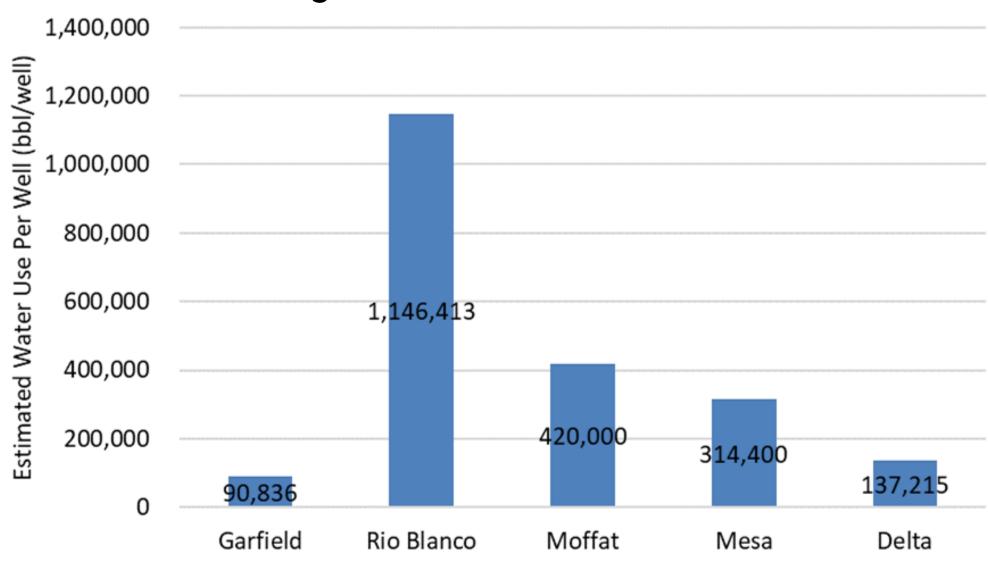

131                             | -                                                                                     | -                                                       | 6                                                      | \$468,862                                |
| Total                   | 17                | 23                                  | 363                             | 2                                                                                     | 6                                                       | 10                                                     | \$566,803                                |

Oil and gas locations associated with OGDPs approved under new Mission Change Rules through April 5, 2024.



#### Average Estimated Water Use Per Well





#### **Estimated Water Use by County**





#### **Estimated Percent Recycled Water**





## Percent of Total Construction Disturbance within a High Priority Habitat (HPH) by Operating Area





## Average Total Disturbance After Interim Reclamation in High Priority Habitat (HPH) per Well



## Thank you for participating.

**Questions?** 

Visit Our Website

ecmc.state.co.us



Visit Our Facebook Page bit.ly/ecmc