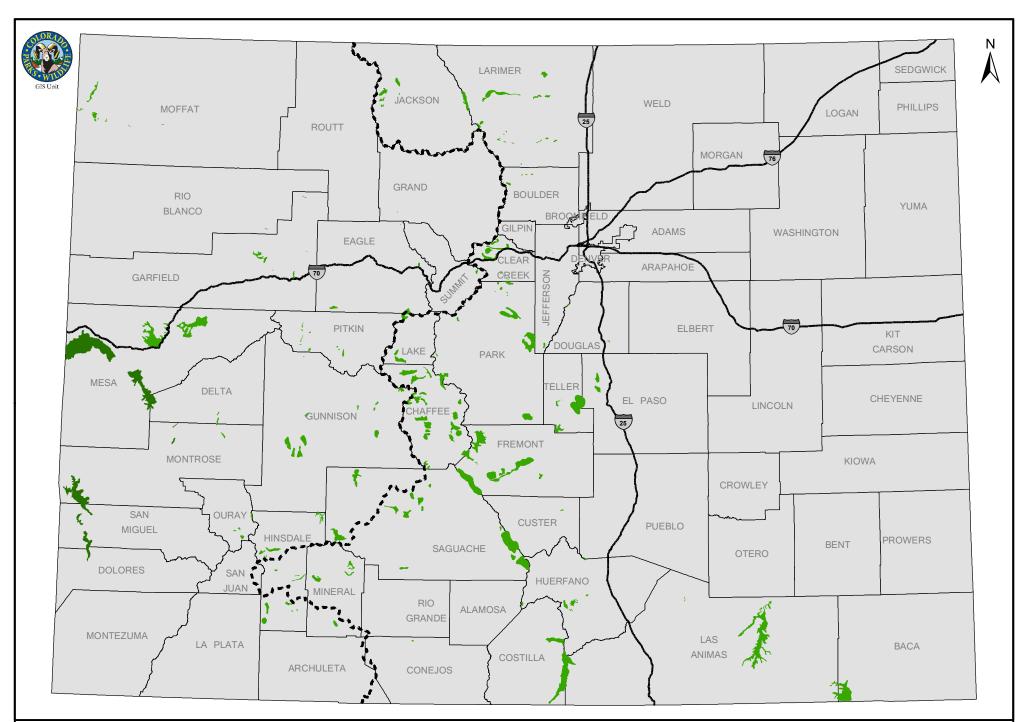

Rocky Mountain Bighorn Sheep Production Areas

Desert Bighorn Sheep Production Areas

DRAFT September, 2013 PROPOSED

## Restricted Surface Occupancy

Bighorn Sheep Production Areas

0 50 100 L 1 1 Miles This product is produced and distributed by: Colorado Parks and Wildlife, GIS Unit 317 W. Prospect Avenue Fort Collins, CO 80526 Information depicted hereon is for reference purposes only and is compiled from best available sources. Reasonable efforts have been made to ensure the accuracy of this map. Colorado Parks and Wildlife expressly disclaims responsibility for damages or liability that may arise from the use of this map.