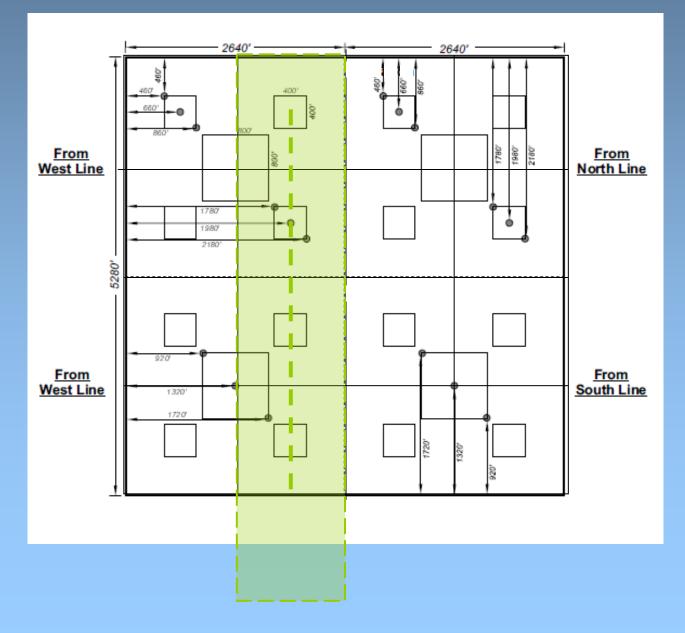

#### Wellbore Spacing Units for Horizontal Wells

- The proposed wellbore spacing units for horizontal wells will include all governmental 40-acre quarter/quarter sections that are penetrated by or within 460' of the horizontal lateral; correlative rights will be protected
- Proceeds from horizontal wells will be distributed to those interests included in the wellbore spacing unit for that well.
- There will be no change to established spacing units.
- Distribution of proceeds for existing wells will not be altered.