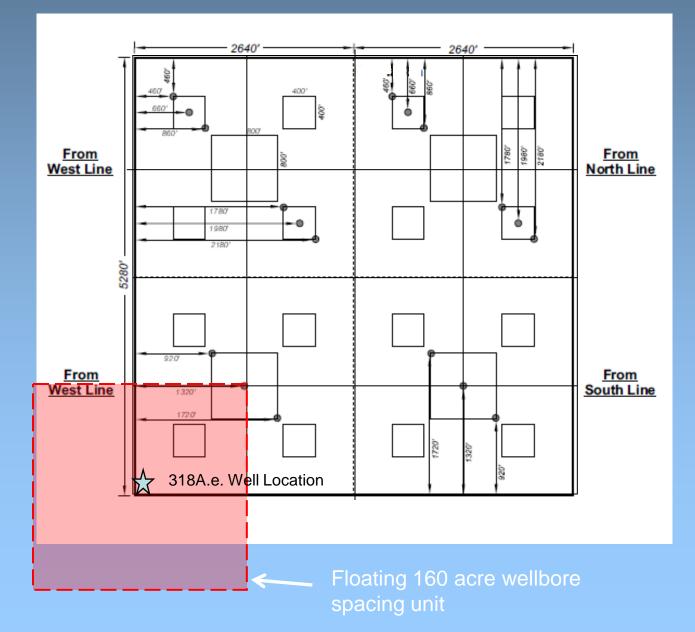

#### Wellbore Spacing Units for Horizontal Wells

- The proposed spacing for horizontal wells is based on the "floating" 160 acre wellbore spacing unit developed for 318A.e.
- "Floating" wellbore spacing units work remarkably well; During the 5 years that Rule 318A.e has been in effect, no well has been contested at a hearing before the Commission
- The "floating" 160 acre spacing unit has been successfully applied by the 4 major operators to over 2,000 interior infill and boundary wells under 318A.e.
- With 318A.e the major operators in GWA use a standard JOA, and the operators are currently working on a standard JOA to govern HZ wells under the proposed rule.

#### 318A.e and Wellbore Spacing Units

 318A.e introduced the concept of a "floating" 160 acre wellbore spacing unit

The amendments to 318A:

- Promote the continued efficient and economic recovery of hydrocarbons from GWA
- Maintain previously established surface protections
- Apply the concept of the "floating" wellbore spacing unit successfully established for 318A.e interior infill and boundary wells – to horizontal wellbore spacing units
- Do not alter previously established spacing units or the distribution of payments established by those units