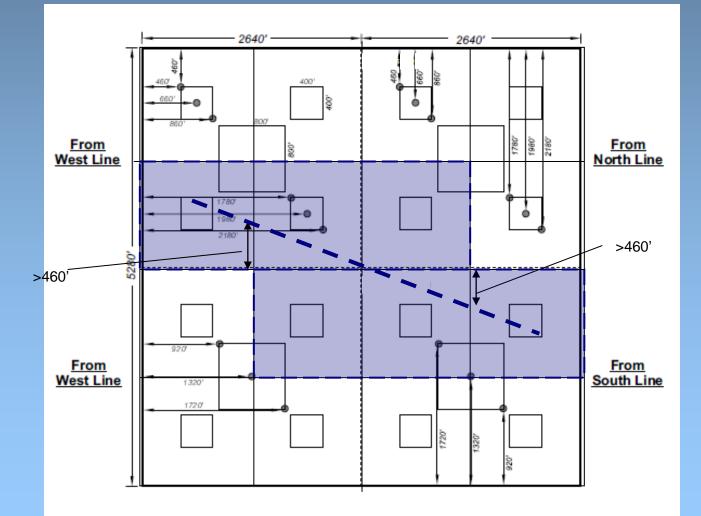

#### Wellbore Spacing Units for Horizontal Wells

- The proposed wellbore spacing units for horizontal wells will include all governmental 40-acre quarter/quarter sections that are penetrated by or within 460' of the horizontal lateral; correlative rights will be protected
- Proceeds from horizontal wells will be distributed to those interests included in the wellbore spacing unit for that well.
- There will be no change to established spacing units.
- Distribution of proceeds for existing wells will not be altered.