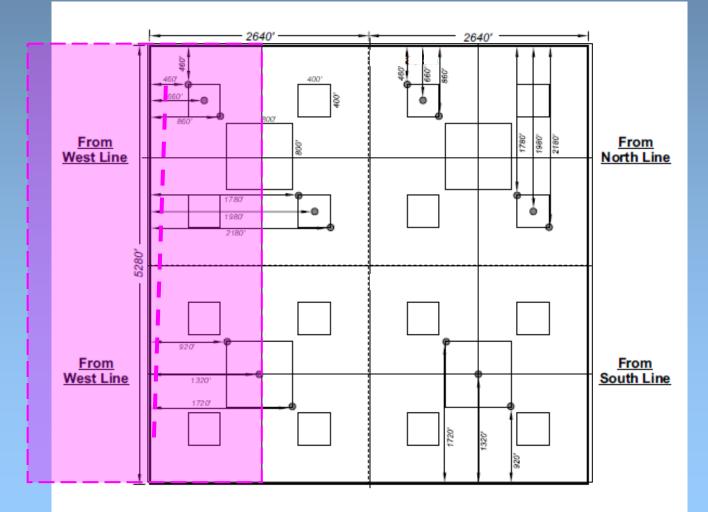

#### Wellbore Spacing Units for Horizontal Wells

- The proposed wellbore spacing units for horizontal wells will include all governmental 40-acre quarter/quarter sections that are penetrated by or within 460' of the horizontal lateral; correlative rights will be protected
- Proceeds from horizontal wells will be distributed to those interests included in the wellbore spacing unit for that well.
- There will be no change to established spacing units.
- Distribution of proceeds for existing wells will not be altered.