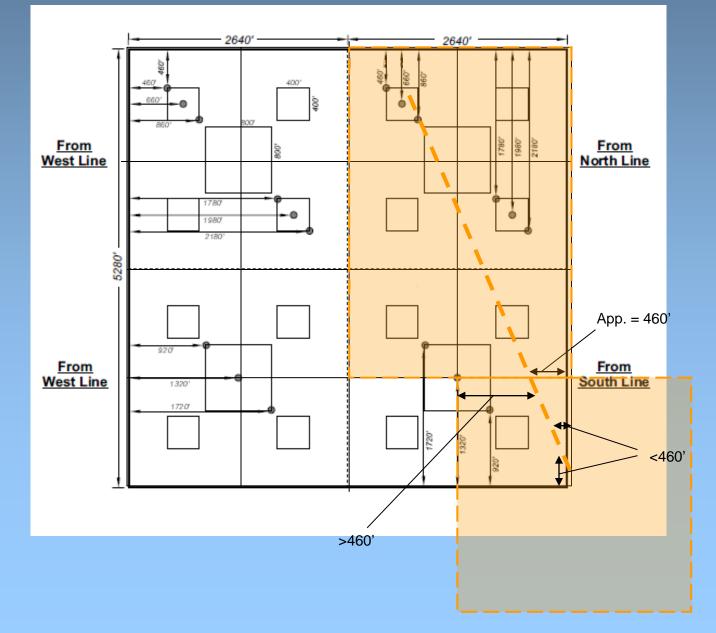

#### Wellbore Spacing Units for Horizontal Wells

- The proposed wellbore spacing units for horizontal wells will include all governmental 40-acre quarter/quarter sections that are penetrated by or within 460' of the horizontal lateral; correlative rights will be protected
- Proceeds from horizontal wells will be distributed to those interests included in the wellbore spacing unit for that well.
- There will be no change to established spacing units.
- Distribution of proceeds for existing wells will not be altered.