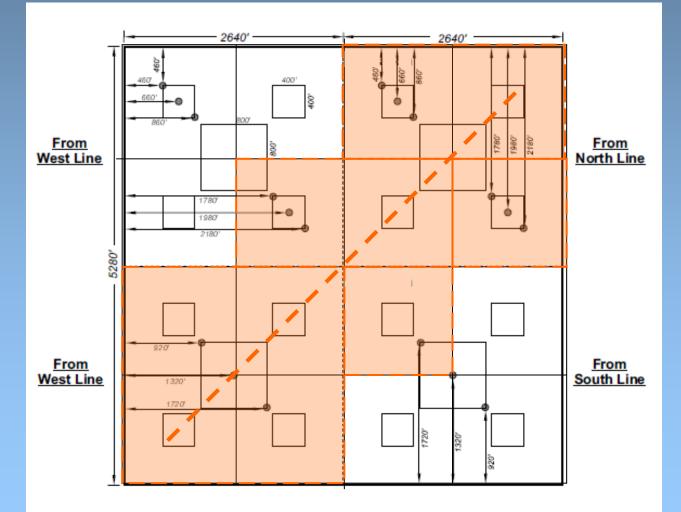

#### Wellbore Spacing Units for Horizontal Wells

- The proposed wellbore spacing units for horizontal wells will include all governmental 40-acre quarter/quarter sections that are penetrated by or within 460' of the horizontal lateral; correlative rights will be protected
- Proceeds from horizontal wells will be distributed to those interests included in the wellbore spacing unit for that well.
- There will be no change to established spacing units.
- Distribution of proceeds for existing wells will not be altered.

• W/2 of Section x (320 acres)

• W/2W/2 of Section x (160 acres)

 SW/4, SE/4NW/4, NW/4SE/4 and NE/4 of Section x (400 acres)

 E/2E/2 of Section y and W/2W/2 of Section x (320 acres)

 E/2E/2 of Section x, W/2NW/4 and NW/4SW/4 of Section y (280 acres)

 E/2W/2 of Section x and NE/4NW/4 of Section z (200 acres)

 NE/4, N/2SE/4 and SE/4SE/4 of Section x, NE/4NE/4 of Sec. z, NW/4NW/4 of Section w and SW/4SW/4 of Section y (400 acres)

S/2N/2 and N/2S/2 of Section x (320 acres)

 S/2NW/4, NE/4SW/4, SW/4NE/4 and N/2SE/4 of Section *x* (240 acres)