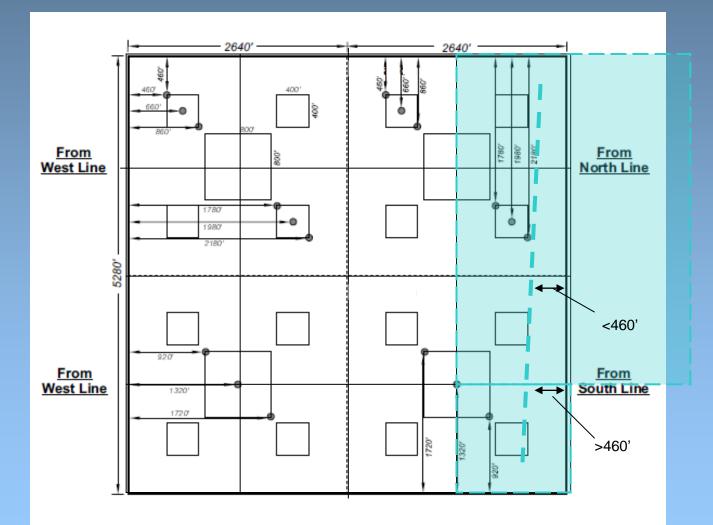

#### Wellbore Spacing Units for Horizontal Wells

- The proposed wellbore spacing units for horizontal wells will include all governmental 40-acre quarter/quarter sections that are penetrated by or within 460' of the horizontal lateral; correlative rights will be protected
- Proceeds from horizontal wells will be distributed to those interests included in the wellbore spacing unit for that well.
- There will be no change to established spacing units.
- Distribution of proceeds for existing wells will not be altered.