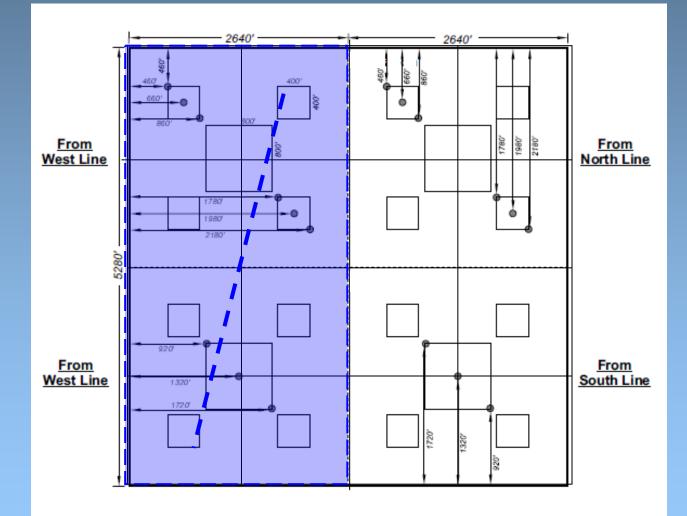

#### Wellbore Spacing Units for Horizontal Wells

- The proposed spacing for horizontal wells is based on the "floating" 160 acre wellbore spacing unit developed for 318A.e.
- "Floating" wellbore spacing units work remarkably well; During the 5 years that Rule 318A.e has been in effect, no well has been contested at a hearing before the Commission
- The "floating" 160 acre spacing unit has been successfully applied by the 4 major operators to over 2,000 interior infill and boundary wells under 318A.e.
- With 318A.e the major operators in GWA use a standard JOA, and the operators are currently working on a standard JOA to govern HZ wells under the proposed rule.

#### 318A.e and Wellbore Spacing Units

 318A.e introduced the concept of a "floating" 160 acre wellbore spacing unit

#### Wellbore Spacing Units for Horizontal Wells

- The proposed wellbore spacing units for horizontal wells will include all governmental 40-acre quarter/quarter sections that are penetrated by or within 460' of the horizontal lateral; correlative rights will be protected
- Proceeds from horizontal wells will be distributed to those interests included in the wellbore spacing unit for that well.
- There will be no change to established spacing units.
- Distribution of proceeds for existing wells will not be altered.