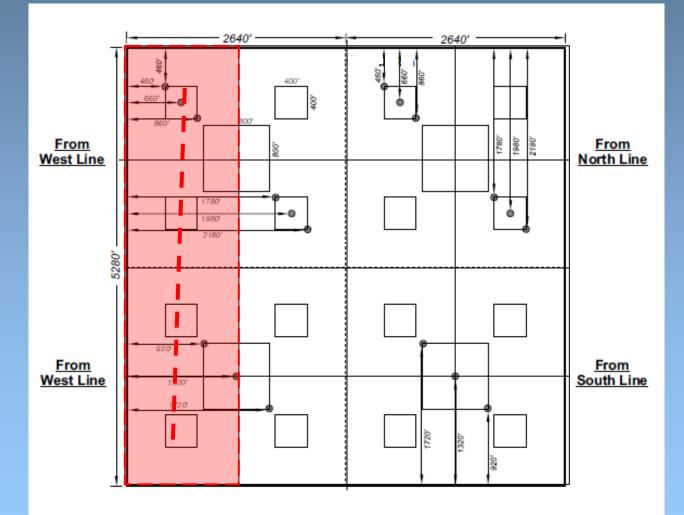

#### Wellbore Spacing Units for Horizontal Wells

- The proposed spacing for horizontal wells is based on the "floating" 160 acre wellbore spacing unit developed for 318A.e.
- "Floating" wellbore spacing units work remarkably well; During the 5 years that Rule 318A.e has been in effect, no well has been contested at a hearing before the Commission
- The "floating" 160 acre spacing unit has been successfully applied by the 4 major operators to over 2,000 interior infill and boundary wells under 318A.e.
- With 318A.e the major operators in GWA use a standard JOA, and the operators are currently working on a standard JOA to govern HZ wells under the proposed rule.

#### 318A.e and Wellbore Spacing Units

 318A.e introduced the concept of a "floating" 160 acre wellbore spacing unit

#### Wellbore Spacing Units for Horizontal Wells

- The proposed wellbore spacing units for horizontal wells will include all governmental 40-acre quarter/quarter sections that are penetrated by or within 460' of the horizontal lateral; correlative rights will be protected
- Proceeds from horizontal wells will be distributed to those interests included in the wellbore spacing unit for that well.
- There will be no change to established spacing units.
- Distribution of proceeds for existing wells will not be altered.