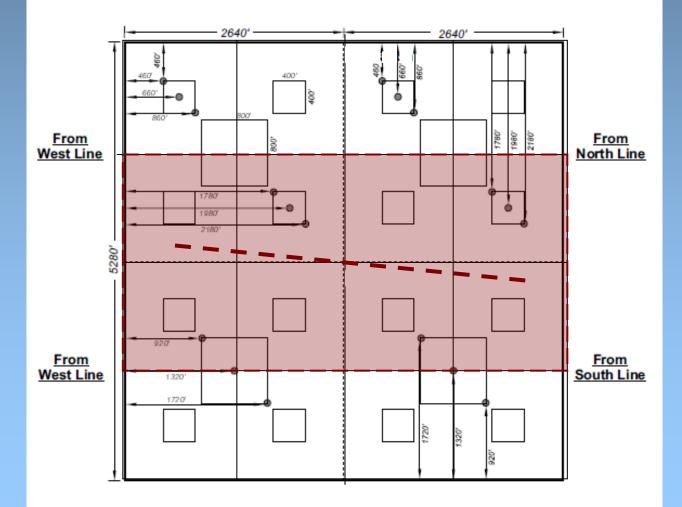

#### Wellbore Spacing Units for Horizontal Wells

- The proposed wellbore spacing units for horizontal wells will include all governmental 40-acre quarter/quarter sections that are penetrated by or within 460' of the horizontal lateral; correlative rights will be protected
- Proceeds from horizontal wells will be distributed to those interests included in the wellbore spacing unit for that well.
- There will be no change to established spacing units.
- Distribution of proceeds for existing wells will not be altered.