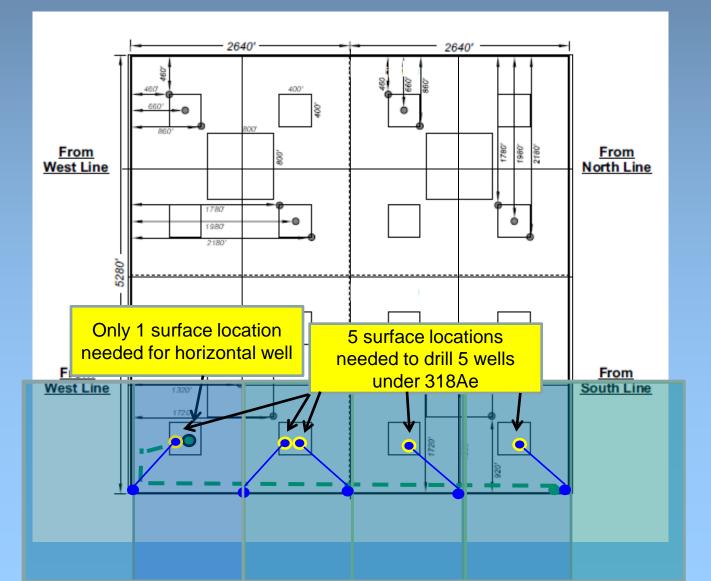

# Horizontal vs. Vertical and Directional Wells

 1 horizontal well has the potential to replace 5 or more vertical/directional wells with only 1 surface disturbance instead of 5