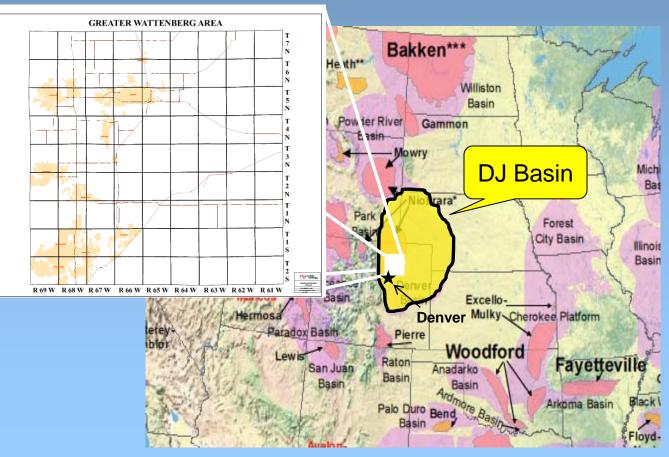

#### The DJ Basin and GWA

- The DJ Basin covers parts of Colorado, Kansas, Wyoming and Nebraska
- The Greater Wattenberg Area is located within a portion of the DJ Basin located in Northeastern Colorado
- GWA covers 81 Townships, bordered by Denver to the South and Ft Collins to the North

Source: Energy Information Administration