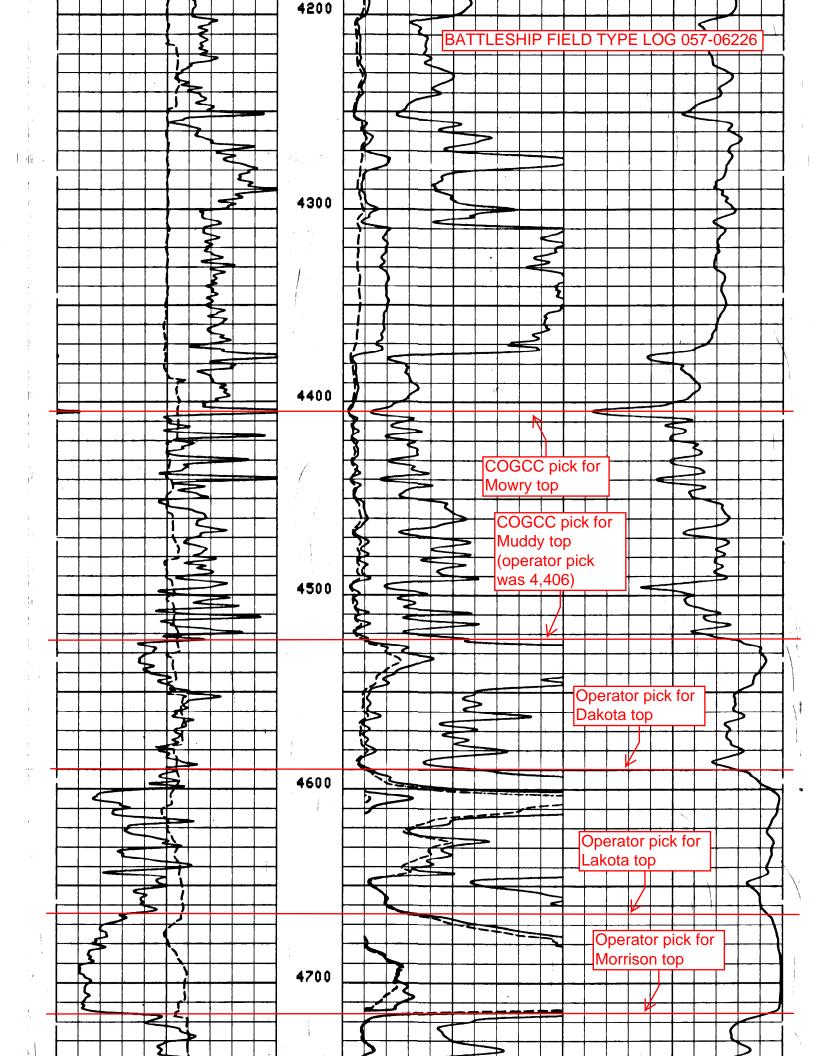

G. K. I. C. LOG S.B.R. All interpretations are opinions based on inferences from electrical or other measurements and we cannot, and do not guarantee the accuracy or correctness of any inter pretations, and we shall not, except in the case of gross or willful negligence on our part, be liable or responsible for any loss, costs, damages or expenses incurred or sustained by anyone resulting from any interpretation made by any of our officers, agents or employees. These interpretations are also subject to our General Terms and Conditions as set out in our current Price Schedule. BATTLESHIP FIELD TYPE LOG 057-06226 AFTER SURVEY TOOL CHECK SUMMARY over a site of the fill 82/05/20 PERFORMED: (YERSION 20.2 - 32/33/35) PROGRAM FILE: IES TOOL CHECK DITD **PLUS** ZERO AFTER UNITS BEFORE **AFTER** BEFORE MMHD 501.3 500.6 -0.0 0.0 ILD MMHO 498.0 497.0 -0.0 0.0 ILM MMHO 501.3 500.0 0.0 SFL SONDE ERROR CORRECTION : MMHD 6.3 ILD SONDE ERROR CORRECTION : MMHO 6.1 FILE 6 CHANGED PARAMETERS UNIT VALUE NAME UNIT VALUE NAME BS 8.750 IN ILD (DHWW) 50.00 0.0 <u>SFLA(DHMM)</u> 10.00 0.0 <u>SFLA(OHMM)</u> GR (GAPI) 50.00 200.0 0.0 0.0 CILD(MMHO) SP (MY ) 0.0 2000 40.00 -160.0FILE BEST COPY AVAILABLE 300