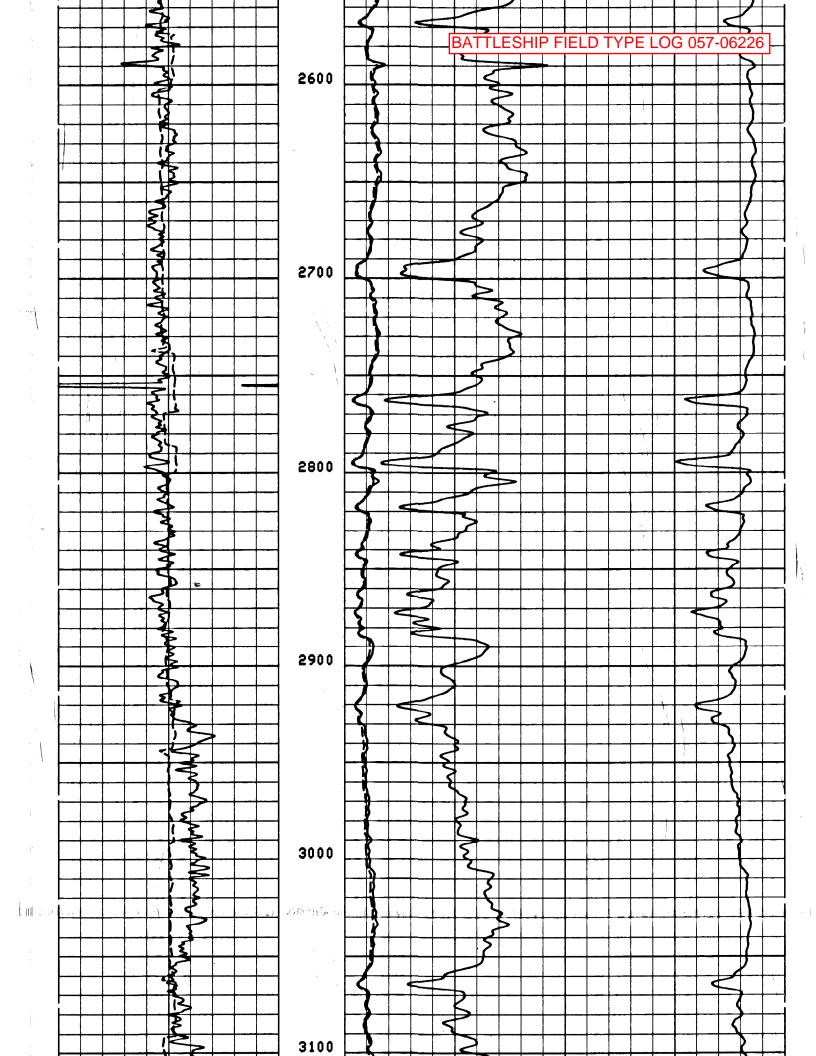

G. K. I. C. LOG S.B.R. All interpretations are opinions based on inferences from electrical or other measurements and we cannot, and do not guarantee the accuracy or correctness of any inter pretations, and we shall not, except in the case of gross or willful negligence on our part, be liable or responsible for any loss, costs, damages or expenses incurred or sustained by anyone resulting from any interpretation made by any of our officers, agents or employees. These interpretations are also subject to our General Terms and Conditions as set out in our current Price Schedule. BATTLESHIP FIELD TYPE LOG 057-06226 AFTER SURVEY TOOL CHECK SUMMARY over a site of the fill 82/05/20 PERFORMED: (YERSION 20.2 - 32/33/35) PROGRAM FILE: IES TOOL CHECK DITD **PLUS** ZERO AFTER UNITS BEFORE **AFTER** BEFORE MMHD 501.3 500.6 -0.0 0.0 ILD MMHO 498.0 497.0 -0.0 0.0 ILM MMHO 501.3 500.0 0.0 SFL SONDE ERROR CORRECTION : MMHD 6.3 ILD SONDE ERROR CORRECTION : MMHO 6.1 FILE 6 CHANGED PARAMETERS UNIT VALUE NAME UNIT VALUE NAME BS 8.750 IN ILD (DHWW) 50.00 0.0 <u>SFLA(DHMM)</u> 10.00 0.0 <u>SFLA(OHMM)</u> GR (GAPI) 50.00 200.0 0.0 0.0 CILD(MMHO) SP (MY ) 0.0 2000 40.00 -160.0FILE BEST COPY AVAILABLE 300