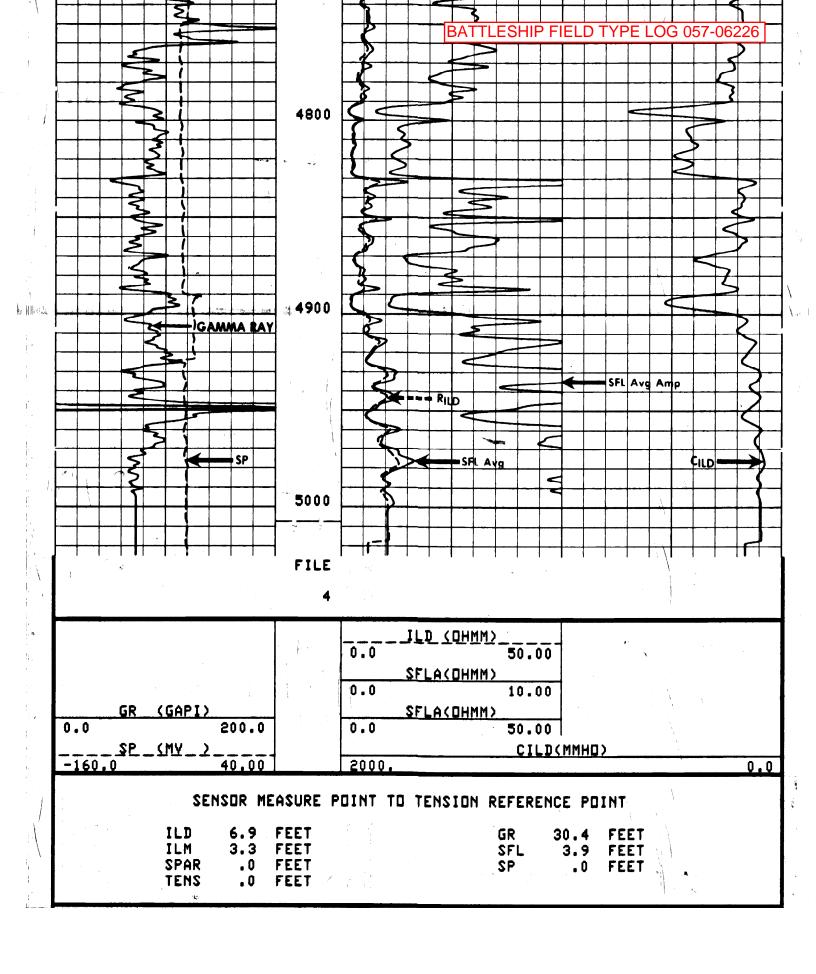

G. K. I. C. LOG S.B.R. All interpretations are opinions based on inferences from electrical or other measurements and we cannot, and do not guarantee the accuracy or correctness of any inter pretations, and we shall not, except in the case of gross or willful negligence on our part, be liable or responsible for any loss, costs, damages or expenses incurred or sustained by anyone resulting from any interpretation made by any of our officers, agents or employees. These interpretations are also subject to our General Terms and Conditions as set out in our current Price Schedule. BATTLESHIP FIELD TYPE LOG 057-06226 AFTER SURVEY TOOL CHECK SUMMARY over a site of the fill 82/05/20 PERFORMED: (YERSION 20.2 - 32/33/35) PROGRAM FILE: IES TOOL CHECK DITD **PLUS** ZERO AFTER UNITS BEFORE **AFTER** BEFORE MMHD 501.3 500.6 -0.0 0.0 ILD MMHO 498.0 497.0 -0.0 0.0 ILM MMHO 501.3 500.0 0.0 SFL SONDE ERROR CORRECTION : MMHD 6.3 ILD SONDE ERROR CORRECTION : MMHO 6.1 FILE 6 CHANGED PARAMETERS UNIT VALUE NAME UNIT VALUE NAME BS 8.750 IN ILD (DHWW) 50.00 0.0 <u>SFLA(DHMM)</u> 10.00 0.0 <u>SFLA(OHMM)</u> GR (GAPI) 50.00 200.0 0.0 0.0 CILD(MMHO) SP (MY ) 0.0 2000 40.00 -160.0FILE BEST COPY AVAILABLE 300