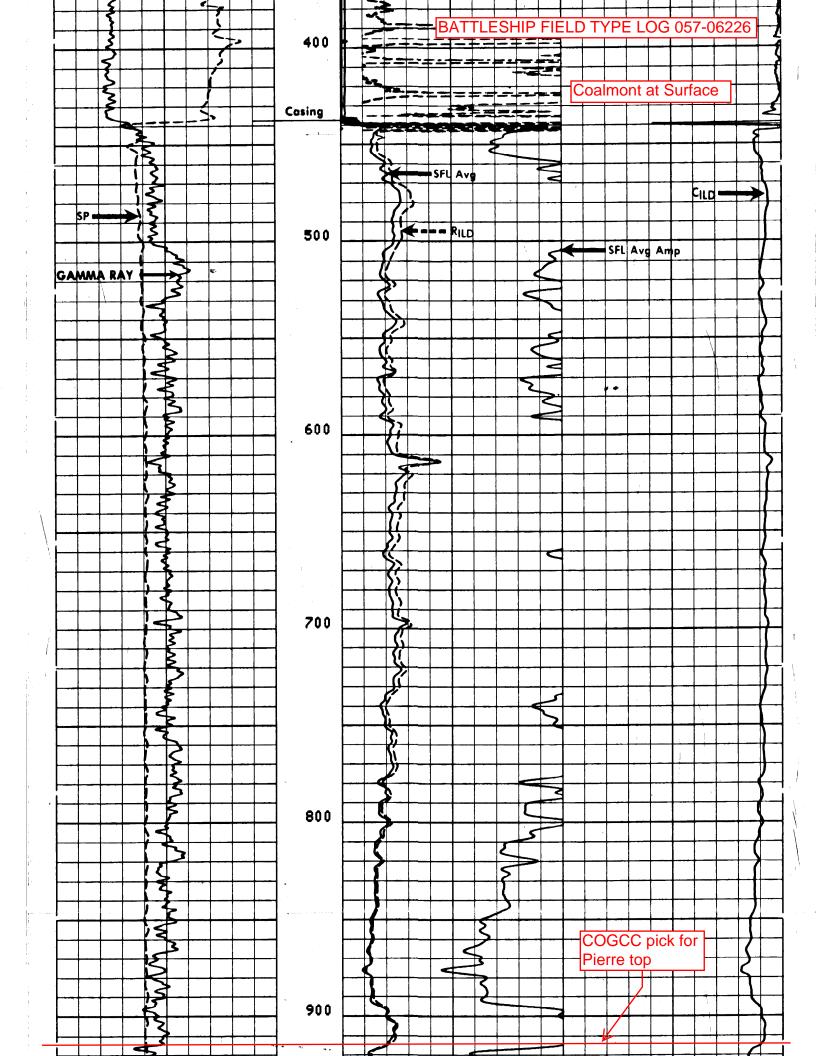

G. K. I. C. LOG S.B.R. All interpretations are opinions based on inferences from electrical or other measurements and we cannot, and do not guarantee the accuracy or correctness of any inter pretations, and we shall not, except in the case of gross or willful negligence on our part, be liable or responsible for any loss, costs, damages or expenses incurred or sustained by anyone resulting from any interpretation made by any of our officers, agents or employees. These interpretations are also subject to our General Terms and Conditions as set out in our current Price Schedule. BATTLESHIP FIELD TYPE LOG 057-06226 AFTER SURVEY TOOL CHECK SUMMARY over a site of the fill 82/05/20 PERFORMED: (YERSION 20.2 - 32/33/35) PROGRAM FILE: IES TOOL CHECK DITD **PLUS** ZERO AFTER UNITS BEFORE **AFTER** BEFORE MMHD 501.3 500.6 -0.0 0.0 ILD MMHO 498.0 497.0 -0.0 0.0 ILM MMHO 501.3 500.0 0.0 SFL SONDE ERROR CORRECTION : MMHD 6.3 ILD SONDE ERROR CORRECTION : MMHO 6.1 FILE 6 CHANGED PARAMETERS UNIT VALUE NAME UNIT VALUE NAME BS 8.750 IN ILD (DHWW) 50.00 0.0 <u>SFLA(DHMM)</u> 10.00 0.0 <u>SFLA(OHMM)</u> GR (GAPI) 50.00 200.0 0.0 0.0 CILD(MMHO) SP (MY ) 0.0 2000 40.00 -160.0FILE BEST COPY AVAILABLE 300