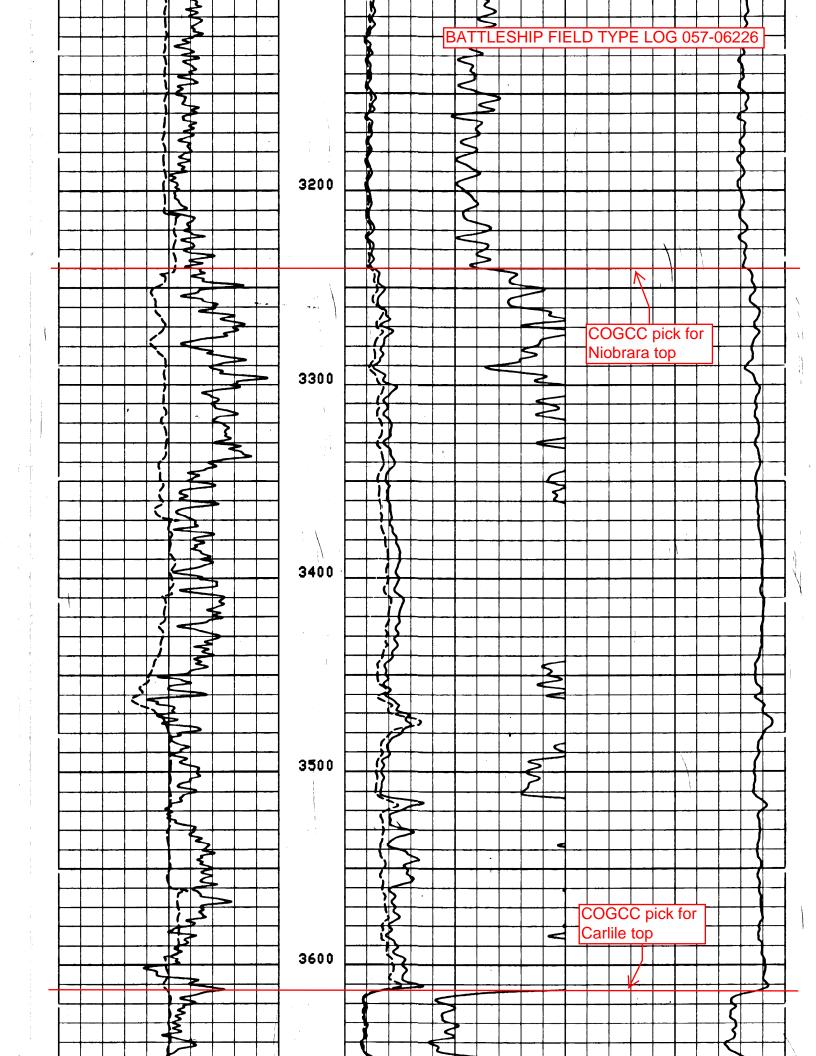

G. K. I. C. LOG S.B.R. All interpretations are opinions based on inferences from electrical or other measurements and we cannot, and do not guarantee the accuracy or correctness of any inter pretations, and we shall not, except in the case of gross or willful negligence on our part, be liable or responsible for any loss, costs, damages or expenses incurred or sustained by anyone resulting from any interpretation made by any of our officers, agents or employees. These interpretations are also subject to our General Terms and Conditions as set out in our current Price Schedule. BATTLESHIP FIELD TYPE LOG 057-06226 AFTER SURVEY TOOL CHECK SUMMARY over a site of the fill 82/05/20 PERFORMED: (YERSION 20.2 - 32/33/35) PROGRAM FILE: IES TOOL CHECK DITD **PLUS** ZERO AFTER UNITS BEFORE **AFTER** BEFORE MMHD 501.3 500.6 -0.0 0.0 ILD MMHO 498.0 497.0 -0.0 0.0 ILM MMHO 501.3 500.0 0.0 SFL SONDE ERROR CORRECTION : MMHD 6.3 ILD SONDE ERROR CORRECTION : MMHO 6.1 FILE 6 CHANGED PARAMETERS UNIT VALUE NAME UNIT VALUE NAME BS 8.750 IN ILD (DHWW) 50.00 0.0 <u>SFLA(DHMM)</u> 10.00 0.0 <u>SFLA(OHMM)</u> GR (GAPI) 50.00 200.0 0.0 0.0 CILD(MMHO) SP (MY ) 0.0 2000 40.00 -160.0FILE BEST COPY AVAILABLE 300