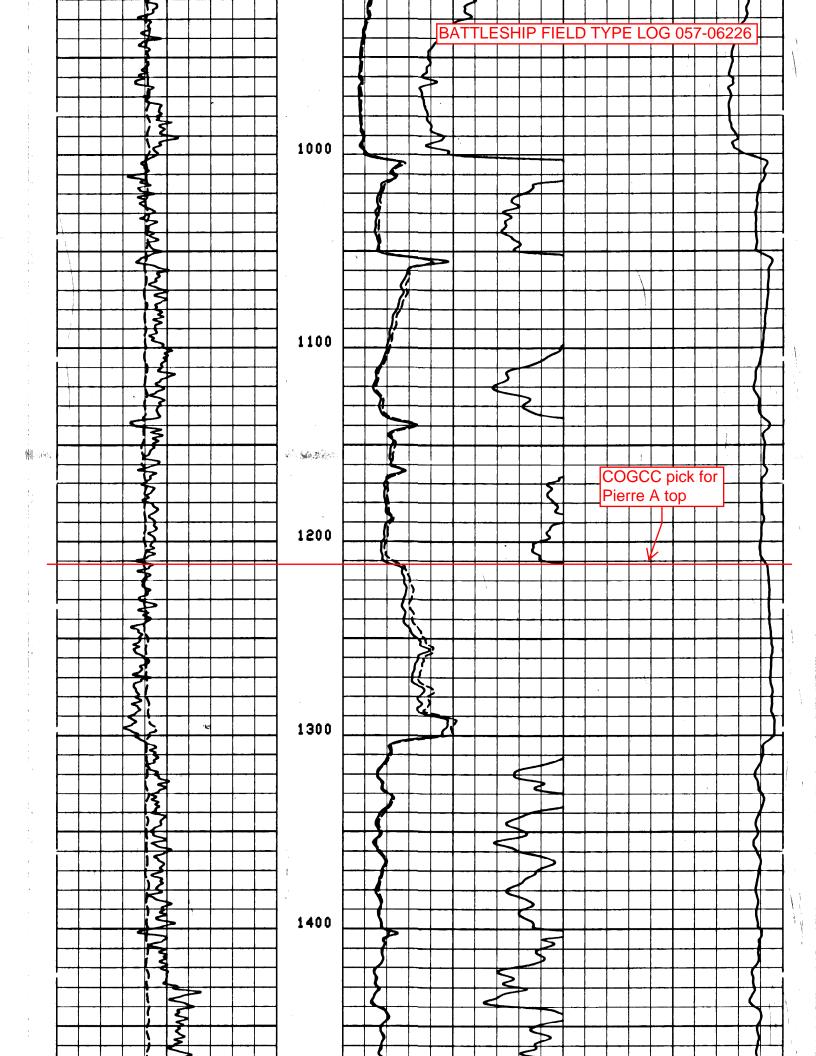

G. K. I. C. LOG S.B.R. All interpretations are opinions based on inferences from electrical or other measurements and we cannot, and do not guarantee the accuracy or correctness of any inter pretations, and we shall not, except in the case of gross or willful negligence on our part, be liable or responsible for any loss, costs, damages or expenses incurred or sustained by anyone resulting from any interpretation made by any of our officers, agents or employees. These interpretations are also subject to our General Terms and Conditions as set out in our current Price Schedule. BATTLESHIP FIELD TYPE LOG 057-06226 AFTER SURVEY TOOL CHECK SUMMARY over a site of the fill 82/05/20 PERFORMED: (YERSION 20.2 - 32/33/35) PROGRAM FILE: IES TOOL CHECK DITD **PLUS** ZERO AFTER UNITS BEFORE **AFTER** BEFORE MMHD 501.3 500.6 -0.0 0.0 ILD MMHO 498.0 497.0 -0.0 0.0 ILM MMHO 501.3 500.0 0.0 SFL SONDE ERROR CORRECTION : MMHD 6.3 ILD SONDE ERROR CORRECTION : MMHO 6.1 FILE 6 CHANGED PARAMETERS UNIT VALUE NAME UNIT VALUE NAME BS 8.750 IN ILD (DHWW) 50.00 0.0 <u>SFLA(DHMM)</u> 10.00 0.0 <u>SFLA(OHMM)</u> GR (GAPI) 50.00 200.0 0.0 0.0 CILD(MMHO) SP (MY ) 0.0 2000 40.00 -160.0FILE BEST COPY AVAILABLE 300