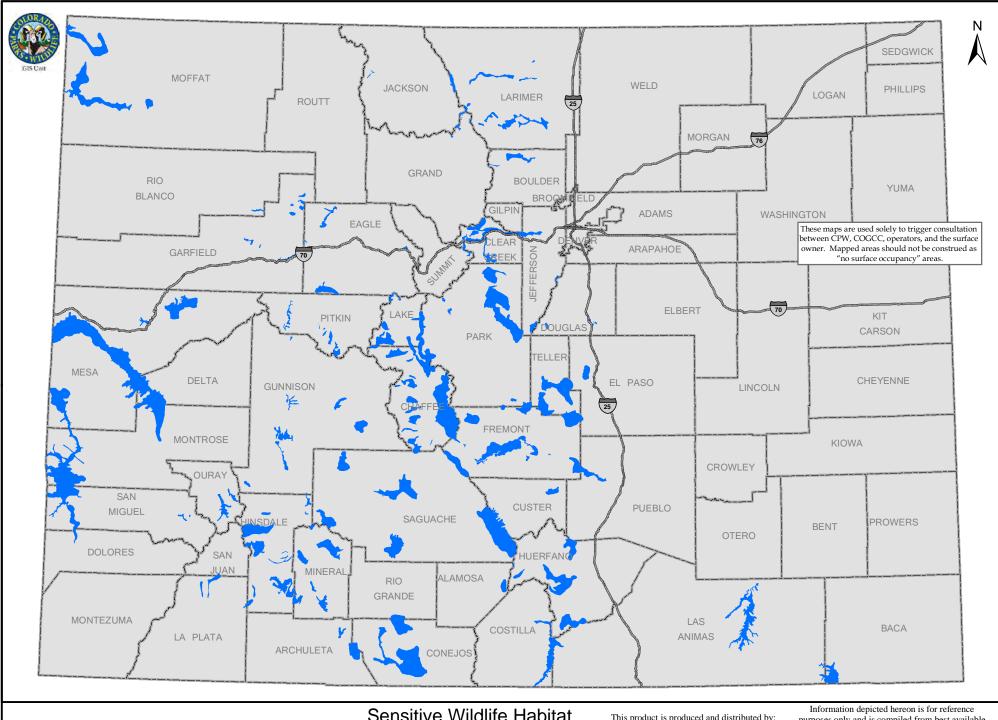

Bighorn Sheep Winter Range

## Sensitive Wildlife Habitat Bighorn Sheep Winter Range

This product is produced and distributed by: Colorado Parks and Wildlife, GIS Unit 317 W. Prospect Road Fort Collins, CO 80526

Columbian Sharp-Tailed Grouse Production Areas
Plains Sharp-Tailed Grouse Production Areas