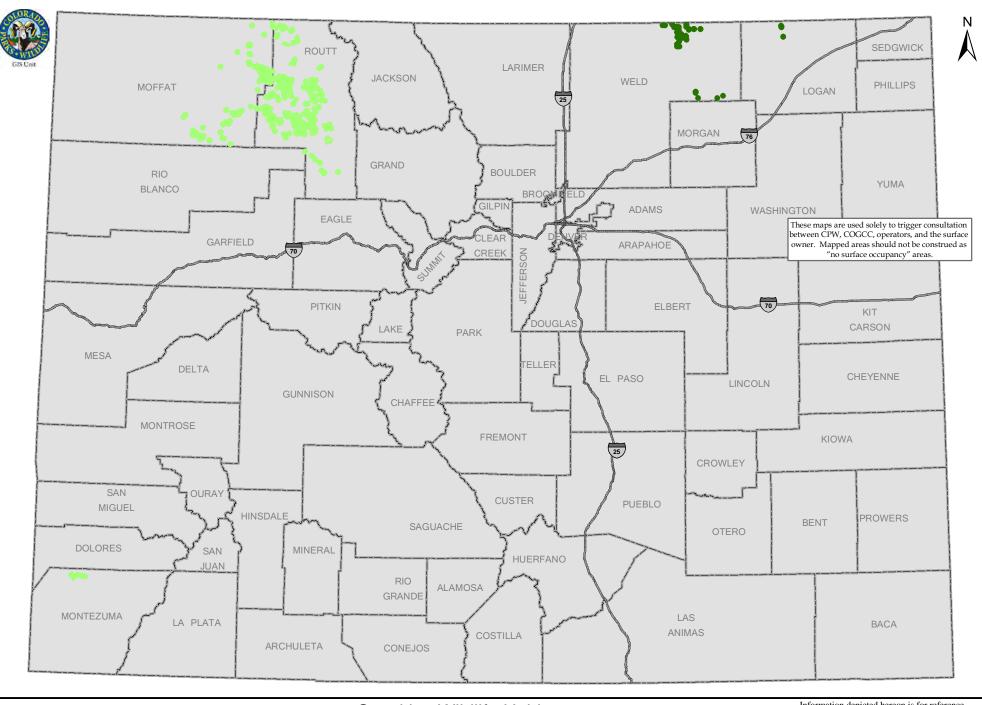

## Sensitive Wildlife Habitat Bighorn Sheep Winter Range

This product is produced and distributed by: Colorado Parks and Wildlife, GIS Unit 317 W. Prospect Road Fort Collins, CO 80526

Columbian Sharp-Tailed Grouse Production Areas
Plains Sharp-Tailed Grouse Production Areas

#### Sensitive Wildlife Habitat

Columbian and Plains Sharp-Tailed Grouse Production Areas This product is produced and distributed by: Colorado Parks and Wildlife, GIS Unit 317 W. Prospect Road Fort Collins, CO 80526