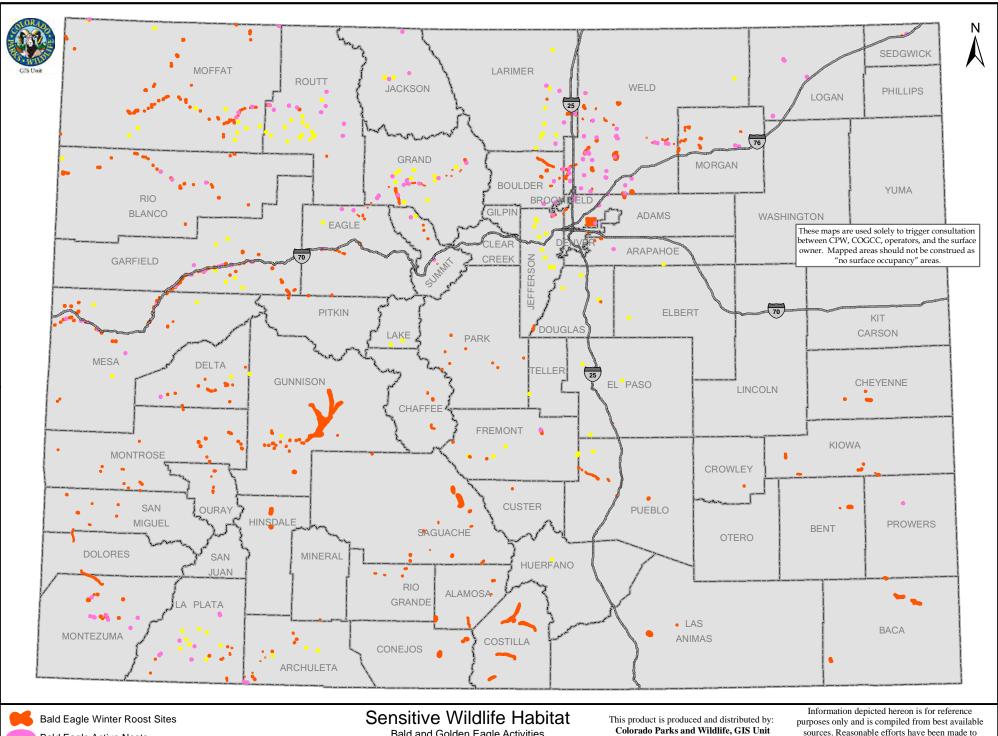

### Sensitive Wildlife Habitat

Black-Footed Ferret Release Areas

This product is produced and distributed by: Colorado Parks and Wildlife, GIS Unit 317 W. Prospect Road Fort Collins, CO 80526

Bald and Golden Eagle Activities

317 W. Prospect Road Fort Collins, CO 80526

→ Miles

sources. Reasonable efforts have been made to ensure the accuracy of this map. Colorado Parks and Wildlife expressly disclaims responsibility for damages or liability that may arise from the use of this map.