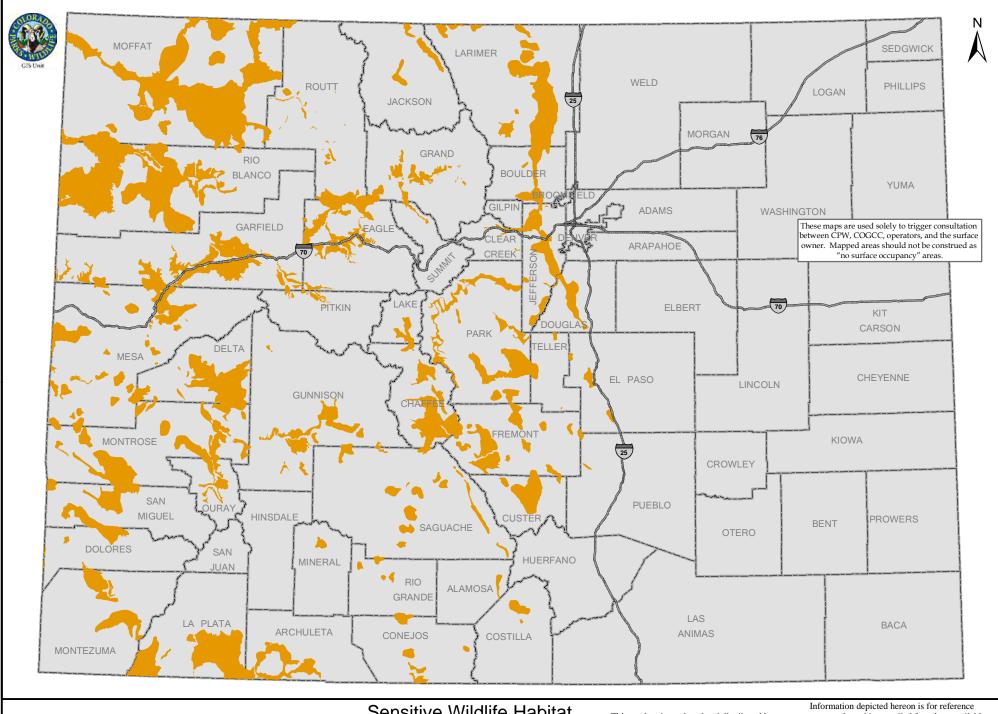

# Sensitive Wildlife Habitat Mule Deer Critical Winter Range

This product is produced and distributed by: Colorado Parks and Wildlife, GIS Unit 317 W. Prospect Road Fort Collins, CO 80526

**⅃** Miles

Pronghorn Winter Concentration Areas