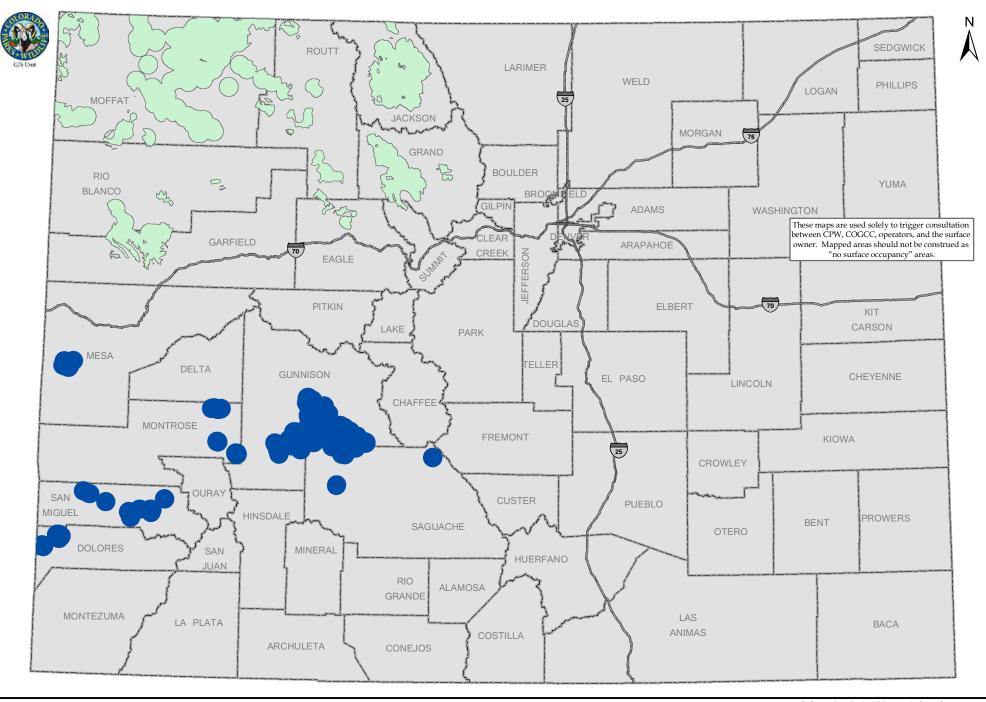

Greater Sage-Grouse Production Areas (2008)

Gunnison Sage-Grouse Production Areas

#### Sensitive Wildlife Habitat

Greater Sage-Grouse Production Areas and Gunnison Sage-Grouse Production Areas

This product is produced and distributed by: Colorado Parks and Wildlife, GIS Unit 317 W. Prospect Road Fort Collins, CO 80526