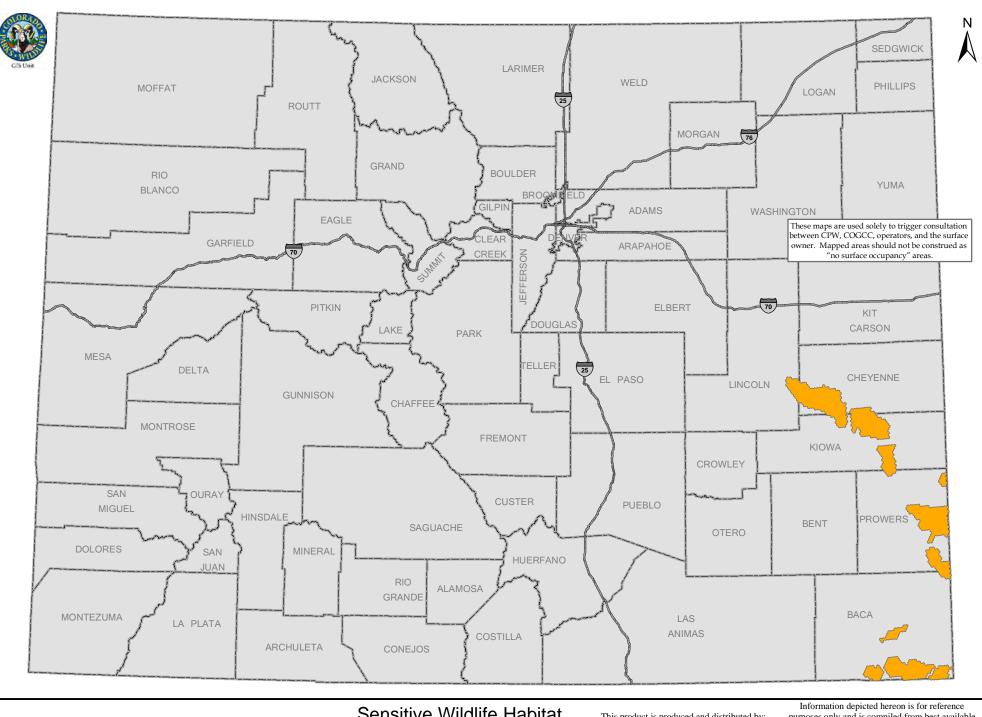

# Sensitive Wildlife Habitat Mule Deer Critical Winter Range

This product is produced and distributed by: Colorado Parks and Wildlife, GIS Unit 317 W. Prospect Road Fort Collins, CO 80526

**⅃** Miles

Pronghorn Winter Concentration Areas