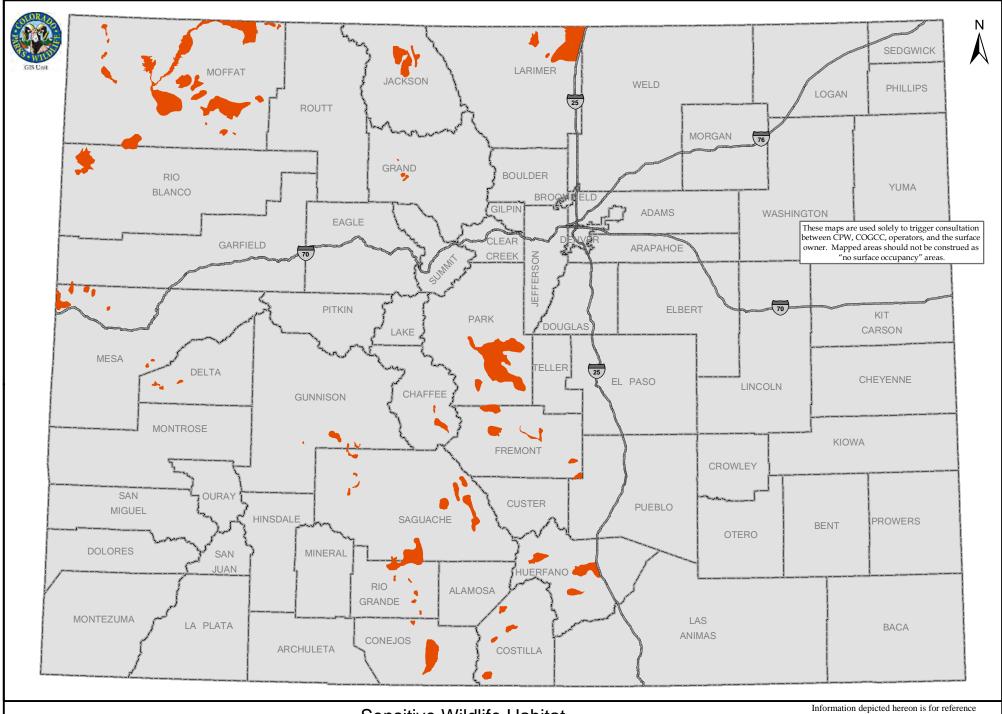

Bighorn Sheep Winter Range

## Sensitive Wildlife Habitat Bighorn Sheep Winter Range

This product is produced and distributed by: Colorado Parks and Wildlife, GIS Unit 317 W. Prospect Road Fort Collins, CO 80526

Columbian Sharp-Tailed Grouse Production Areas
Plains Sharp-Tailed Grouse Production Areas