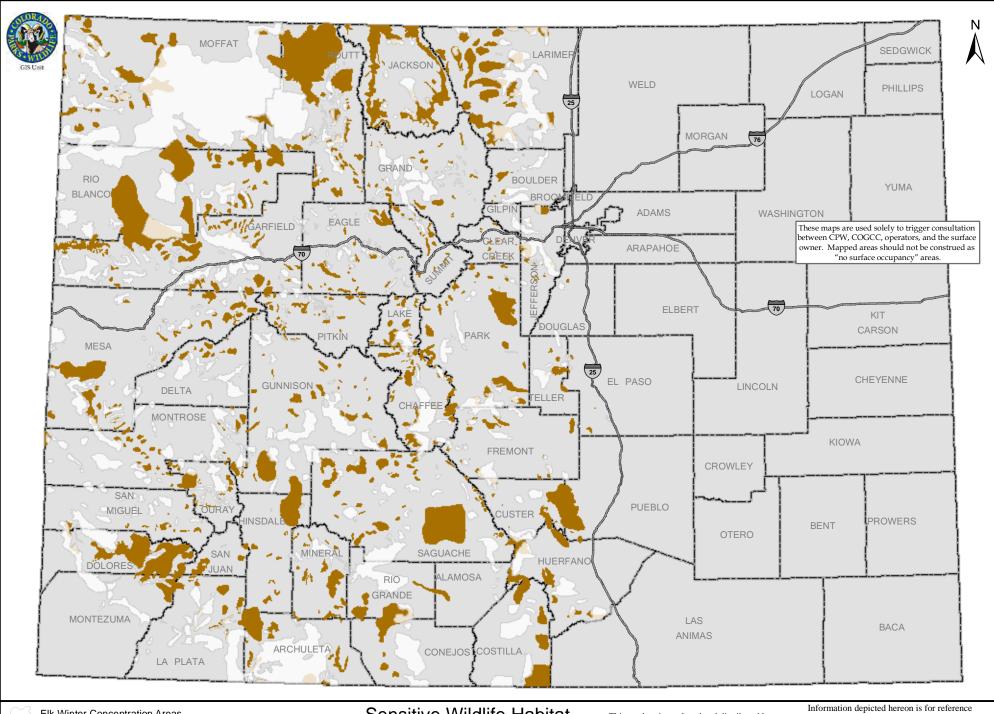

→ Miles

Elk Winter Concentration Areas

Elk Production Areas

Elk Production/Winter Concentration Areas

#### Sensitive Wildlife Habitat

Elk Production and Winter Concentration Areas

→ Miles

This product is produced and distributed by: Colorado Parks and Wildlife, GIS Unit 317 W. Prospect Road Fort Collins, CO 80526