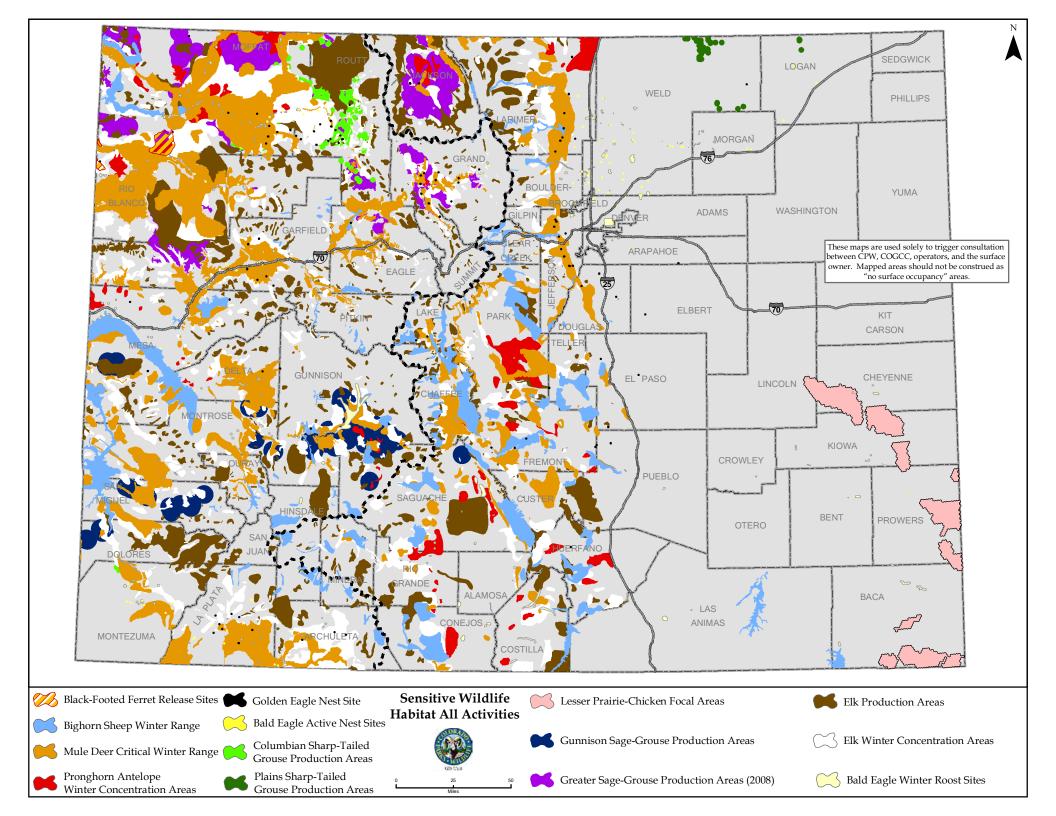

# **Appendix VIII:**Sensitive Wildlife Habitat Maps

These maps are used solely to trigger consultation between CPW, COGCC, operators, and the surface owner. Mapped areas should not be construed as "no surface occupancy" areas.