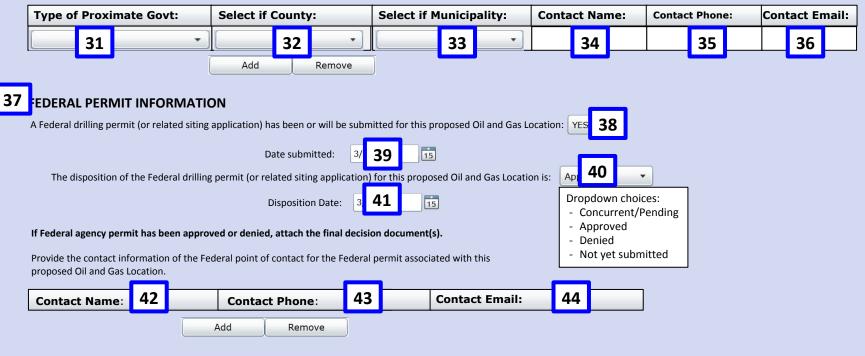

#### **30** PROXIMATE LOCAL GOVERNMENT INFORMATION

List every Proximate Local Government for this Oil and Gas Location:

Additional explanation of local governments and/or local permit process:

45

|       | Location ID & Local Govt Info Tab                                                                                                                          |               |                          |  |  |  |  |  |  |
|-------|------------------------------------------------------------------------------------------------------------------------------------------------------------|---------------|--------------------------|--|--|--|--|--|--|
| Ref # | Form 2A Field                                                                                                                                              | What is this? | How do you get it right? |  |  |  |  |  |  |
|       |                                                                                                                                                            |               |                          |  |  |  |  |  |  |
|       | Name                                                                                                                                                       |               |                          |  |  |  |  |  |  |
|       | Number                                                                                                                                                     |               |                          |  |  |  |  |  |  |
| -     | QtrQtr/Lot                                                                                                                                                 |               |                          |  |  |  |  |  |  |
|       | Sec                                                                                                                                                        |               |                          |  |  |  |  |  |  |
|       | Twp<br>Rng                                                                                                                                                 |               |                          |  |  |  |  |  |  |
|       | Meridian                                                                                                                                                   |               |                          |  |  |  |  |  |  |
|       | Ground Elevation                                                                                                                                           |               |                          |  |  |  |  |  |  |
|       | Latitude                                                                                                                                                   |               |                          |  |  |  |  |  |  |
|       | Longitude                                                                                                                                                  |               |                          |  |  |  |  |  |  |
|       | GPS Quality Value                                                                                                                                          |               |                          |  |  |  |  |  |  |
|       | Type of GPS Quality Value                                                                                                                                  |               |                          |  |  |  |  |  |  |
|       | Date of Measurement                                                                                                                                        |               |                          |  |  |  |  |  |  |
| 14    | RELATED REMOTE LOCATIONS                                                                                                                                   |               |                          |  |  |  |  |  |  |
| 15    | This Proposed Oil and Gas Location                                                                                                                         |               |                          |  |  |  |  |  |  |
|       | LOCATION ID #                                                                                                                                              |               |                          |  |  |  |  |  |  |
|       | FORM 2A DOC #                                                                                                                                              |               |                          |  |  |  |  |  |  |
|       | RELEVANT LOCAL GOVERNMENT<br>SITING INFORMATION                                                                                                            |               |                          |  |  |  |  |  |  |
|       | County                                                                                                                                                     |               |                          |  |  |  |  |  |  |
|       | Municipality:                                                                                                                                              |               |                          |  |  |  |  |  |  |
| 21    | Is this proposed Oil and Gas<br>Location in an area designated as<br>one of State interest and subject to<br>the requirements of § 24-65.1-108,<br>C.R.S.? |               |                          |  |  |  |  |  |  |
| 22    | Does the Relevant Local<br>Government regulate the siting of<br>Oil and Gas Locations, with respect<br>to this Location?                                   |               |                          |  |  |  |  |  |  |
| 23    | A siting permit application has<br>been, or will be, submitted to the<br>Relevant Local Government for this<br>proposed Oil and Gas Location:              |               |                          |  |  |  |  |  |  |
| 1/1   | Date Relevant Local Government siting permit application submitted:                                                                                        |               |                          |  |  |  |  |  |  |
| 25    | Current disposition of the Relevant<br>Local Government siting permit<br>application for this proposed Oil<br>and Gas Location:                            |               |                          |  |  |  |  |  |  |
| 26    | Disposition Date:                                                                                                                                          |               |                          |  |  |  |  |  |  |
| 27    | Contact Name:                                                                                                                                              |               |                          |  |  |  |  |  |  |
| 28    | Contact Phone:                                                                                                                                             |               |                          |  |  |  |  |  |  |
| 29    | Contact Email:                                                                                                                                             |               |                          |  |  |  |  |  |  |
|       | PROXIMATE LOCAL GOVERNMENT<br>INFORMATION                                                                                                                  |               |                          |  |  |  |  |  |  |

| -  | 1                                                                                                                                        |  |
|----|------------------------------------------------------------------------------------------------------------------------------------------|--|
| 31 | Type of Proximate Govt:                                                                                                                  |  |
| 32 | Select if County:                                                                                                                        |  |
| 33 | Select if Municipality:                                                                                                                  |  |
| 34 | Contact Name:                                                                                                                            |  |
| 35 | Contact Phone:                                                                                                                           |  |
| 36 | Contact Email:                                                                                                                           |  |
| 37 | FEDERAL PERMIT INFORMATION                                                                                                               |  |
| 38 | A Federal drilling permit (or related<br>siting application) has been or will<br>be submitted for this proposed Oil<br>and Gas Location: |  |
| 39 | Date submitted:                                                                                                                          |  |
| 40 | The disposition of the Federal<br>drilling permit (or related siting<br>application) for this proposed Oil<br>and Gas Location is:       |  |
| 41 | Disposition Date:                                                                                                                        |  |
| 42 | Contact Name:                                                                                                                            |  |
| 43 | Contact Phone:                                                                                                                           |  |
| 44 | Contact Email:                                                                                                                           |  |
| 45 | Additional explanation of local<br>governments and/or local permit<br>process:                                                           |  |