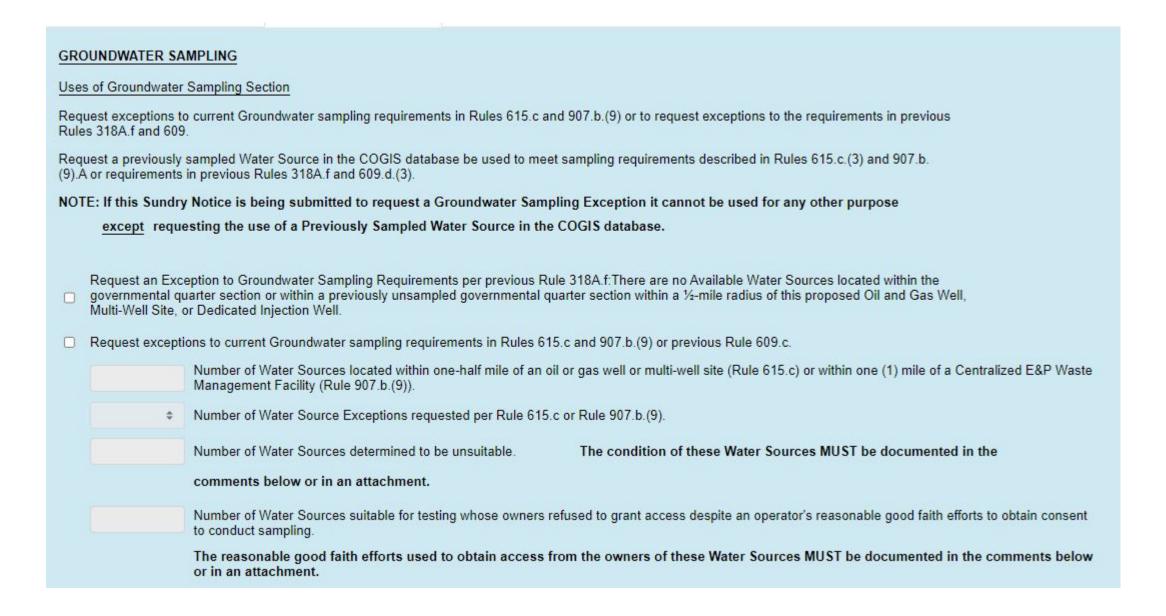

ew form in the upper left hand corner then select the 04-Sundry Notice From the Available Forms list



### Accessing the Groundwater Form 4

Once in the Form 4 wizard the user will have to select the Facility/Location option to access the Ground version of the Form 4. Once selected the user will be able to enter the location/Facility ID number and select the Groundwater Sampling check box.

**Note:** If using a Location ID number all API's related to that facility will be automatically covered by the Form 4.





### Confirm Contract Information

The user will need to complete the contact information on the Well, Facility, Location, OGDP page.



### Groundwater Sampling Tab

This tab functions in the same way as the old form, the language updated to accommodate Rules 615 and 907.b.(9).



### Groundwater Sampling Tab

This tab functions in the same way as the old form, the language updated to accommodate Rules 615 and 907.b.(9).



#### Submit Tab

This tab functions in the same way as the old form.

| Typing length: 27 / Max: 50          |                                    |              |                       |             |                  |         |
|--------------------------------------|------------------------------------|--------------|-----------------------|-------------|------------------|---------|
| Well, Facility, Location, OGDP       | Groundwater Sampling               | Submit       | Attachments           | Review*     | Comments & COAs* | Status* |
| OPERATOR COMMENTS AND SU             | JBMITTAL                           |              |