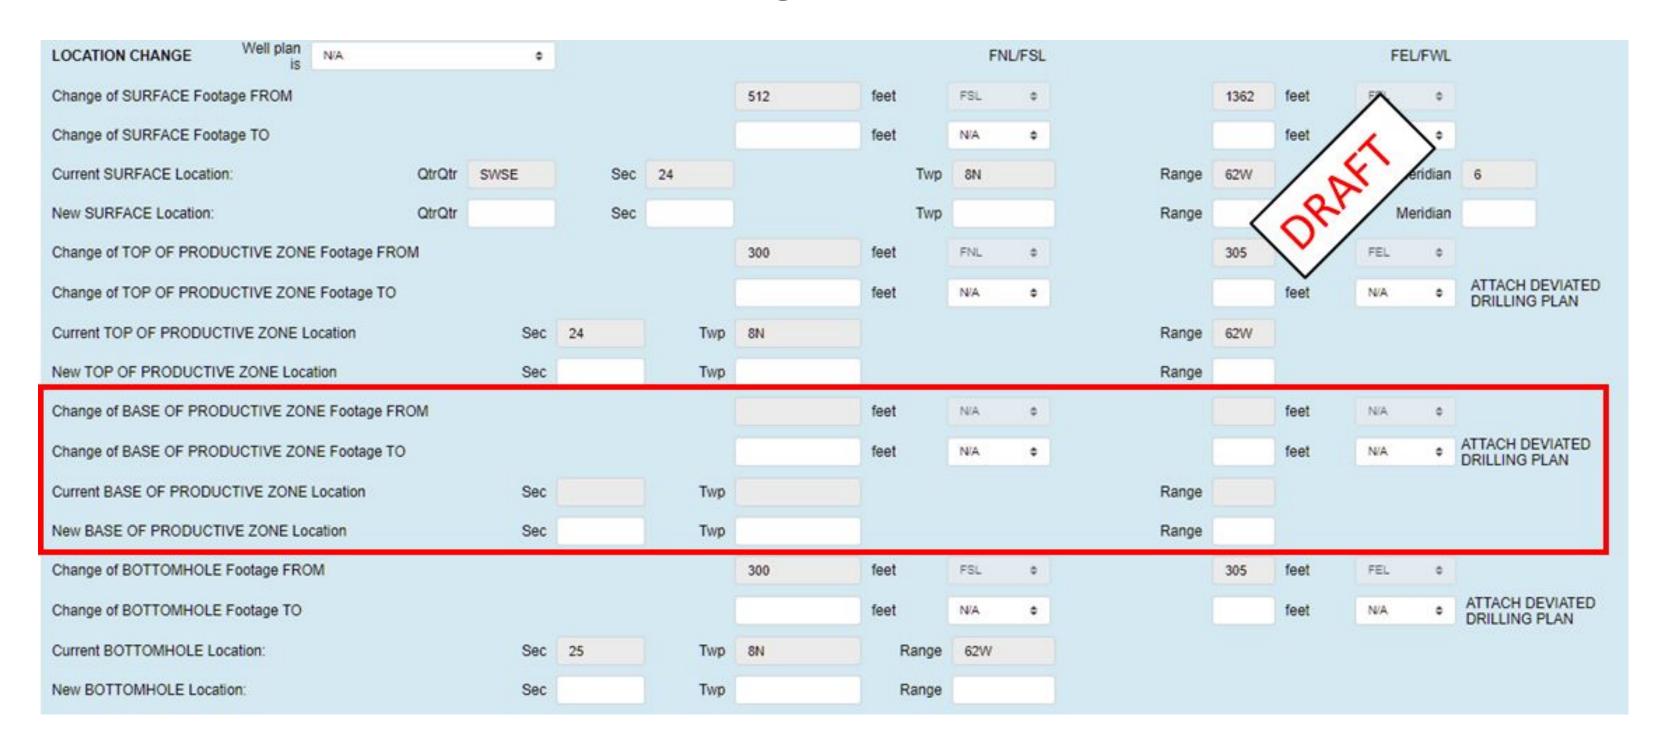

|              |                       |             |                  |         |
|                                      |                                    |              |                       |             |                  |         |
|                                      |                                    |              |                       |             |                  |         |
|                                      |                                    |              |                       |             |                  |         |

#### Attachment Tab

This tab functions in the same way as the old form.











Laurel Faber Permitting Specialist

## Well Location Change/As-Built GPS Tab 1/4



## Well Location Change/As-Built GPS Tab 2/4



## Well Location Change/As-Built GPS Tab 3/4



# Well Location Change/As-Built GPS Tab 4/4

| this Well within a unit?                                  | Required for change of Top and/or Base of Productive Zone. Enter 52                                           | 80 for distance greater than 1 mile.   |
|-----------------------------------------------------------|---------------------------------------------------------------------------------------------------------------|----------------------------------------|
| If YES:                                                   |                                                                                                               |                                        |
| Enter the minimum distance from the