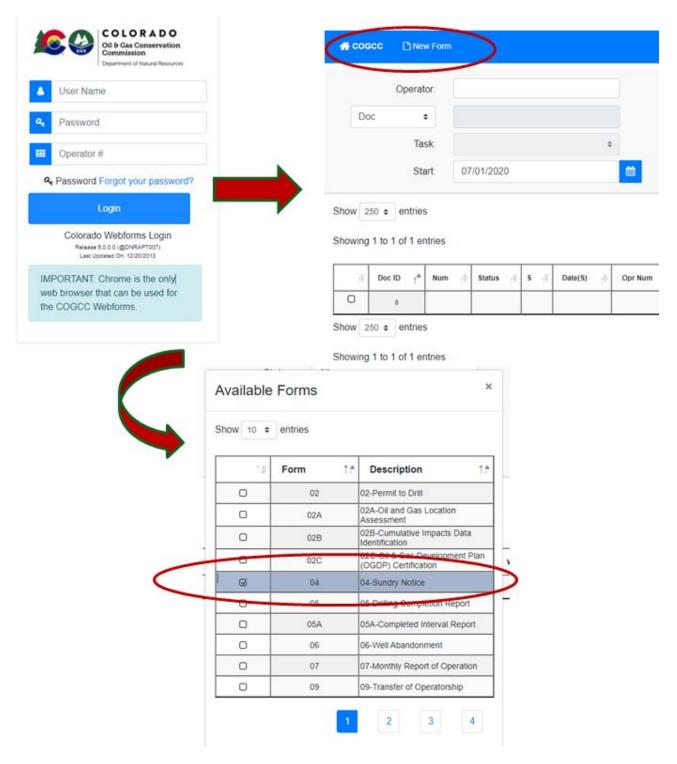

ing and Monitoring) and 907.b.(9) (Groundwater monitoring related to Centralized E&P Waste Management Facilities).
- •One functional change that was made to change how the forms will be submitted. In the past the form was submitted by API number, the form now can only be submitted using a Location ID or Facility ID number.
- •The form can still be used to request exceptions to previous Groundwater Sampling Rules 318A.f (GWA Groundwater Monitoring) and 609 (Statewide Groundwater Monitoring).

### Accessing the Groundwater Form 4

The form is accessed through Web Form portal.

Users are required to use their eForm username and password to access the form.

Once the user is logged in select new form in the upper left hand corner then select the 04-Sundry Notice From the Available Forms list



### Accessing the Groundwater Form 4

Once in the Form 4 wizard the user will have to select the Facility/Location option to access the Ground version of the Form 4. Once selected the user will be able to enter the location/Facility ID number and select the Groundwater Sampling check box.

**Note:** If using a Location ID number all API's related to that facility will be automatically covered by the Form 4.





### Confirm Contract Information

The user will need to complete the contact information on the Well, Facility, Location, OGDP page.



### Groundwater Sampling Tab

This tab functions in the same way as the old form, the language updated to accommodate Rules 615 and 907.b.(9).



### Groundwater Sampling Tab

This tab functions in the same way as the old form, the language updat