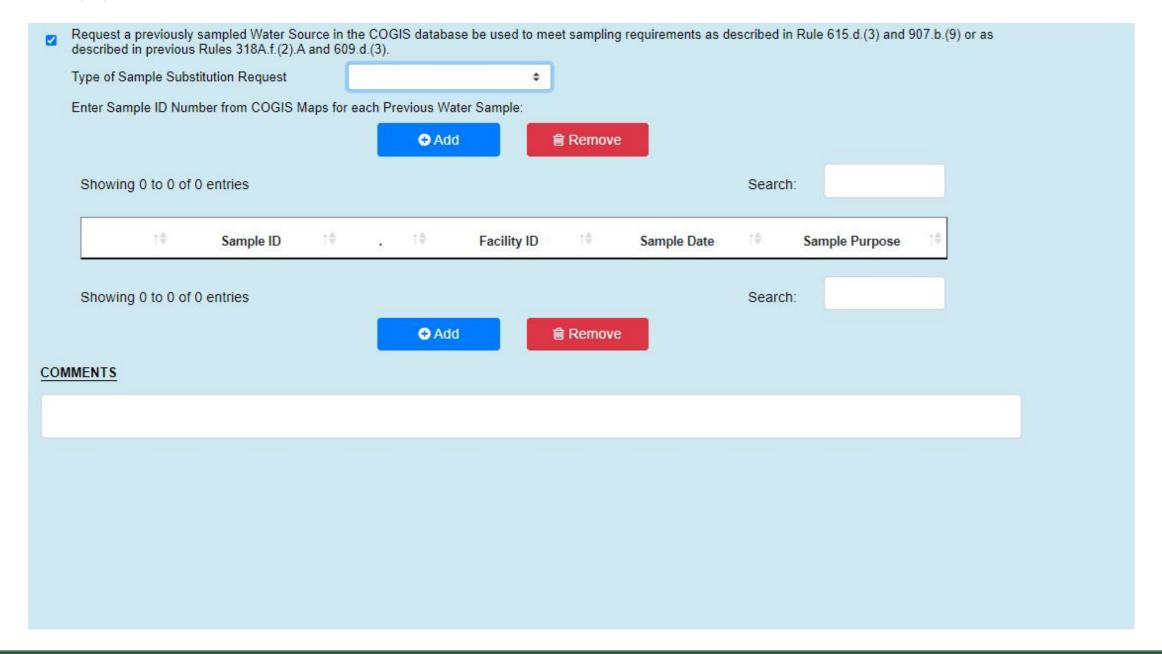

in the Form 4 wizard the user will have to select the Facility/Location option to access the Ground version of the Form 4. Once selected the user will be able to enter the location/Facility ID number and select the Groundwater Sampling check box.

**Note:** If using a Location ID number all API's related to that facility will be automatically covered by the Form 4.





### Confirm Contract Information

The user will need to complete the contact information on the Well, Facility, Location, OGDP page.



### Groundwater Sampling Tab

This tab functions in the same way as the old form, the language updated to accommodate Rules 615 and 907.b.(9).



### Groundwater Sampling Tab

This tab functions in the same way as the old form, the language updated to accommodate Rules 615 and 907.b.(9).



#### Submit Tab

This tab functions in the same way as the old form.

| Typing length: 27 / Max: 50          |                                    |              |                       |             |                  |         |
|--------------------------------------|------------------------------------|--------------|-----------------------|-------------|------------------|---------|
| Well, Facility, Location, OGDP       | Groundwater Sampling               | Submit       | Attachments           | Review*     | Comments & COAs* | Status* |
| OPERATOR COMMENTS AND SU             | JBMITTAL                           |              |                       |             |                  |         |
|                                      |                                    |