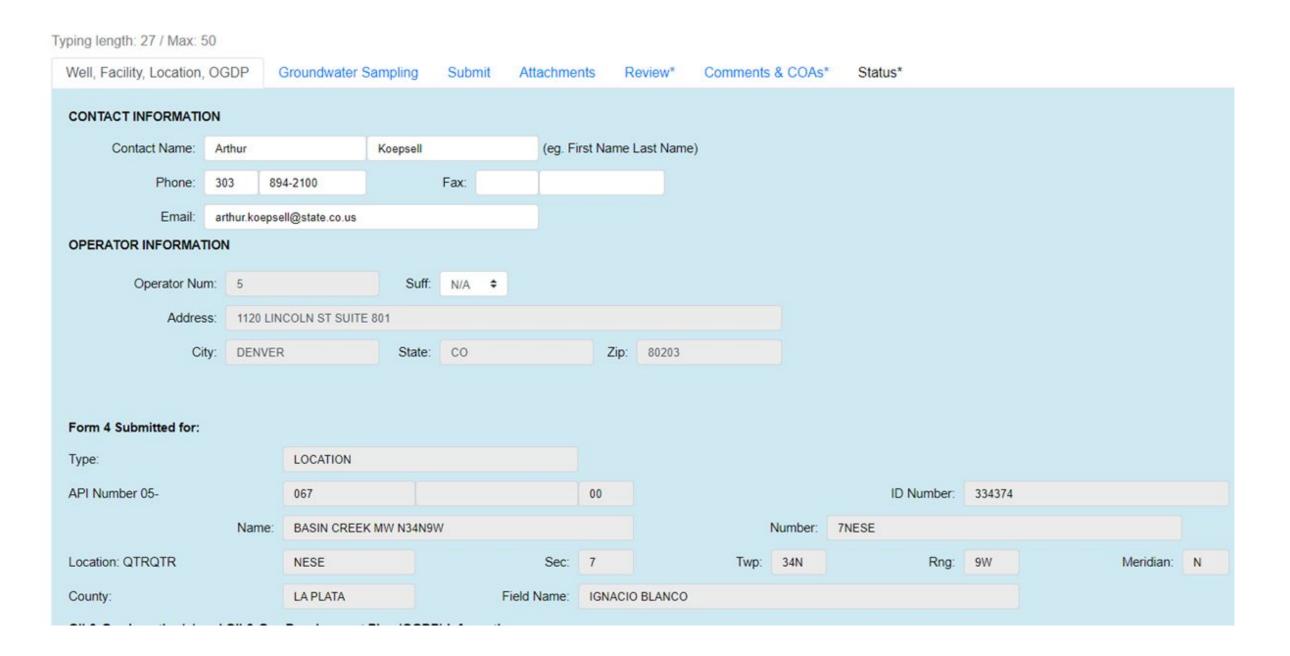

sed through Web Form portal.

Users are required to use their eForm username and password to access the form.

Once the user is logged in select new form in the upper left hand corner then select the 04-Sundry Notice From the Available Forms list



### Accessing the Groundwater Form 4

Once in the Form 4 wizard the user will have to select the Facility/Location option to access the Ground version of the Form 4. Once selected the user will be able to enter the location/Facility ID number and select the Groundwater Sampling check box.

**Note:** If using a Location ID number all API's related to that facility will be automatically covered by the Form 4.





### Confirm Contract Information

The user will need to complete the contact information on the Well, Facility, Location, OGDP page.



### Groundwater Sampling Tab

This tab functions in the same way as the old form, the language updated to accommodate Rules 615 and 907.b.(9).



### Groundwater Sampling Tab

This tab functions in the same way as the old form, the language updated to accommodate Rules 615 and 907.b.(9).



#### Submit Tab

This tab functions in the same way as the old form.

| Typing length: 27 / Max: 50          |                                    |              |                       |             |                  |         |
|--------------------------------------|------------------------------------|--------------|-----------------------|-------------|------------------|---------|
| Well, Facility, Location, OGDP       | Groundwater Sampling               | Submit       | Attachments           |