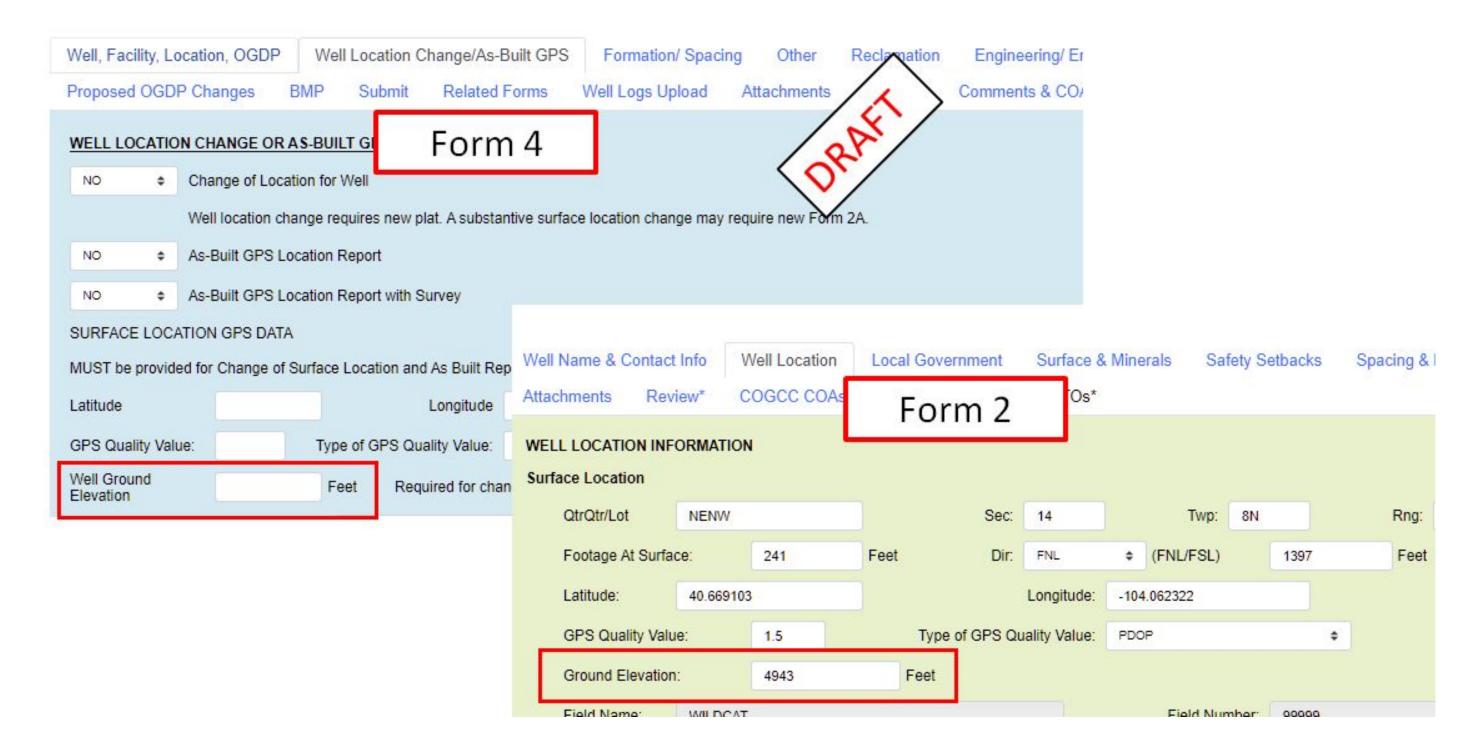

|                                    |              |                       |             |                  |         |
|                                      |                                    |              |                       |             |                  |         |
|                                      |                                    |              |                       |             |                  |         |
|                                      |                                    |              |                       |             |                  |         |

#### Attachment Tab

This tab functions in the same way as the old form.











Laurel Faber Permitting Specialist

## Well Location Change/As-Built GPS Tab 1/4



## Well Location Change/As-Built GPS Tab 2/4



## Well Location Change/As-Built GPS Tab 3/4



# Well Location Change/As-Built GPS Tab 4/4

| this Well within a unit?                                  | Required for change of Top and/or Base of Productive Zone. Enter 52                                           | 80 for distance greater than 1 mile.   |
|-----------------------------------------------------------|---------------------------------------------------------------------------------------------------------------|----------------------------------------|
| If YES:                                                   |                                                                                                               |                                        |
| Enter the