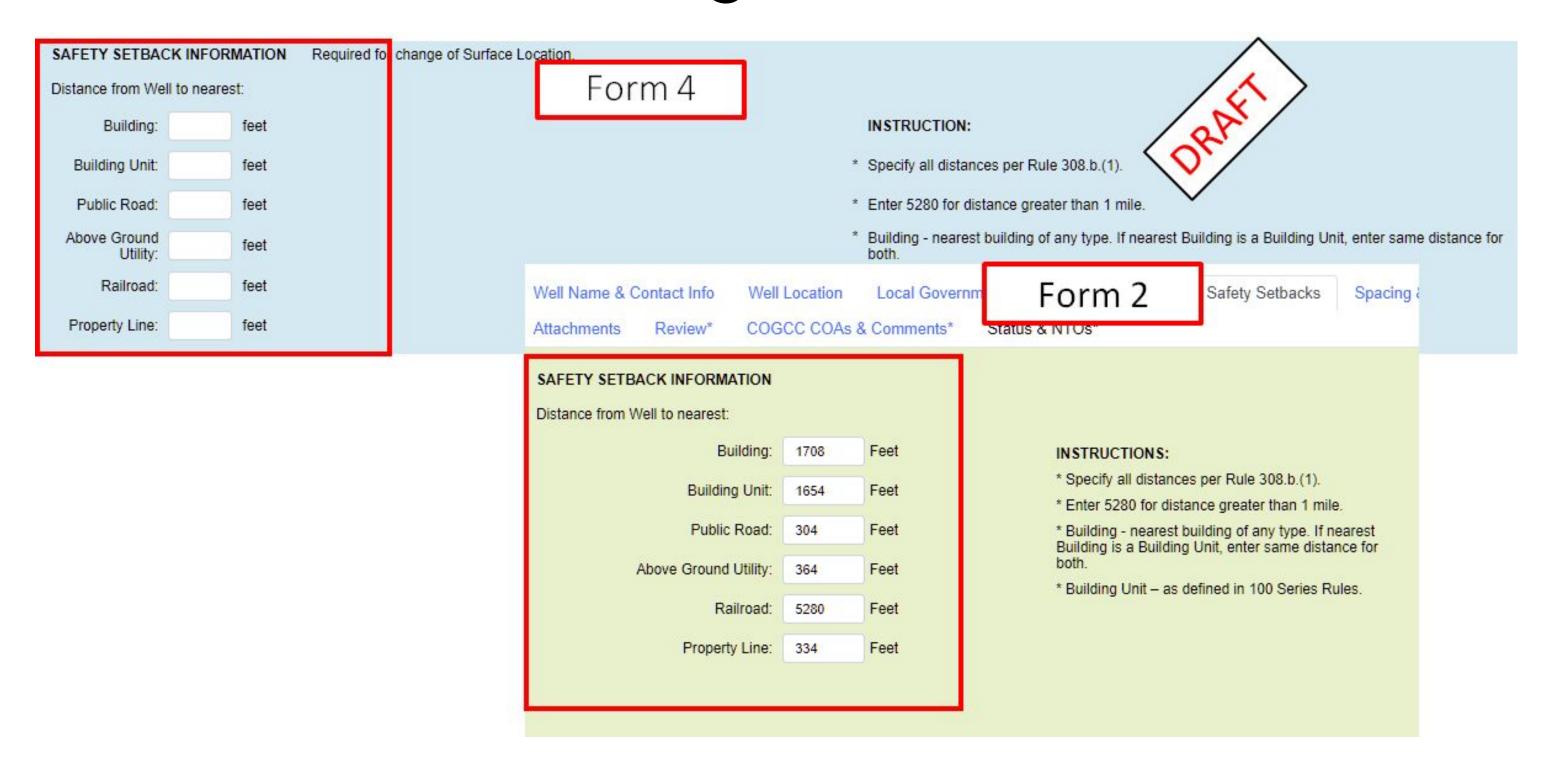

|             |                  |         |
|                                      |                                    |              |                       |             |                  |         |
|                                      |                                    |              |                       |             |                  |         |
|                                      |                                    |              |                       |             |                  |         |

#### Attachment Tab

This tab functions in the same way as the old form.











Laurel Faber Permitting Specialist

## Well Location Change/As-Built GPS Tab 1/4



## Well Location Change/As-Built GPS Tab 2/4



## Well Location Change/As-Built GPS Tab 3/4



# Well Location Change/As-Built GPS Tab 4/4

| this Well within a unit?                                  | Required for change of Top and/or Base of Productive Zone. Enter 52                                           | 80 for distance greater than 1 mile.   |
|-----------------------------------------------------------|---------------------------------------------------------------------------------------------------------------|----------------------------------------|
| If YES:                                                   |                                                                                                               |                                        |
| Enter the minimum distance from the                       | e Completed Zone of this Well to the Unit Boun