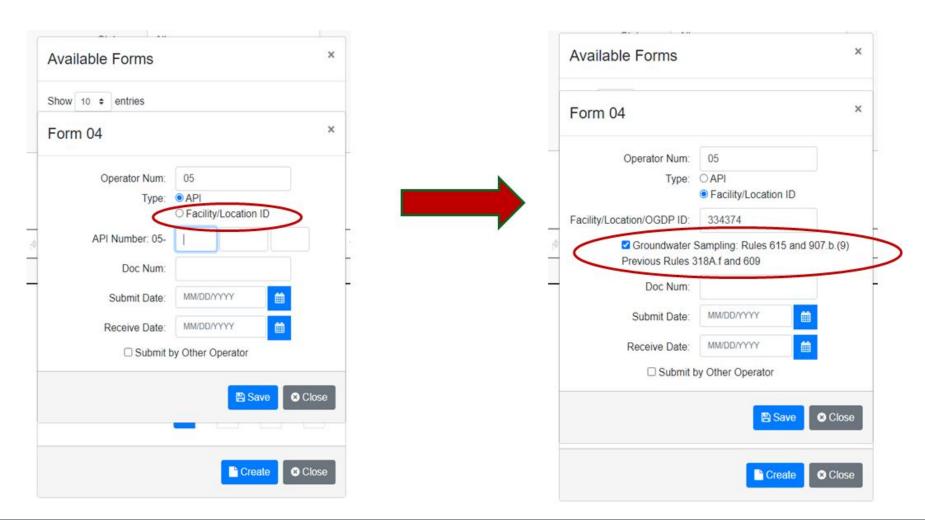

s 318A.f (GWA Groundwater Monitoring) and 609 (Statewide Groundwater Monitoring).

### Accessing the Groundwater Form 4

The form is accessed through Web Form portal.

Users are required to use their eForm username and password to access the form.

Once the user is logged in select new form in the upper left hand corner then select the 04-Sundry Notice From the Available Forms list



### Accessing the Groundwater Form 4

Once in the Form 4 wizard the user will have to select the Facility/Location option to access the Ground version of the Form 4. Once selected the user will be able to enter the location/Facility ID number and select the Groundwater Sampling check box.

**Note:** If using a Location ID number all API's related to that facility will be automatically covered by the Form 4.





### Confirm Contract Information

The user will need to complete the contact information on the Well, Facility, Location, OGDP page.



### Groundwater Sampling Tab

This tab functions in the same way as the old form, the language updated to accommodate Rules 615 and 907.b.(9).



### Groundwater Sampling Tab

This tab functions in the same way as the old form, the language updated to accommodate Rules 615 and 907.b.(9).



#### Submit Tab

This tab functions in the same way as the old form.

| Typing length: 27 / Max: 50          |                                    |              |                       |             |                  |         |
|--------------------------------------|------------------------------------|--------------|-----------------------|-------------|--------