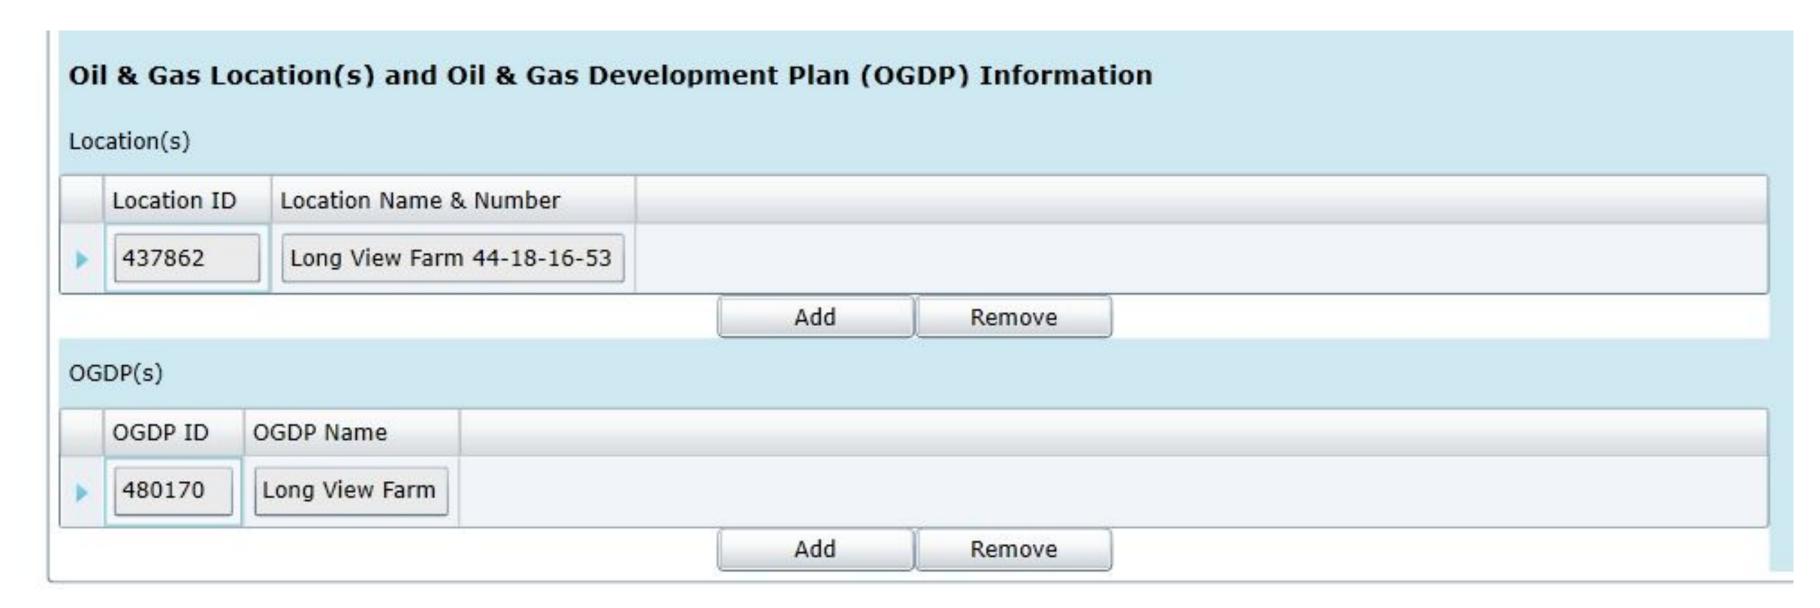

OGDP Changes
    - Adding or removing Locations (2A) associated with the OGDP
    - Adding Plans
    - Amdending Drilling and spacing units
    - Text Box for describing changes

#### Oil and Gas Location

- Wizard allows for Location ID to be entered
  - Associated OGDP auto populates on the Form 4

- New Tab for Oil and Gas Location Updates
  - Equipment list updates looks similar to the Form 2A
  - Has a text box for further information

#### "OTHER" Tab

- Rule 502 Variance now requires a hearing will need an order number to submit the Sundry.
- Has a section for name changes for both OGDP or the Location
- Box for "Documents Submitted" with description text box
- New Box for "Compliance with a COA" and associated document number





### First Tab for Well, Facility, Location, OGDP



| Well, Facility,<br>Location, OGDP | Well Location<br>Change/As-Built GPS | Formation/<br>Spacing | Other     | Reclamation     | Engineering/<br>Environmental       | Casing &<br>Cementing Plan | H2S<br>Reporting | Oil & Gas Location<br>Updates | Proposed OGDP<br>Changes | ВМР | Su |  |
|-----------------------------------|--------------------------------------|-----------------------|-----------|-----------------|-------------------------------------|----------------------------|------------------|-------------------------------|--------------------------|-----|----|--|
| PROPOSED CHA                      | ANGES TO AN APPROV                   | ED OGDP               |           |                 |                                     |                            |                  |