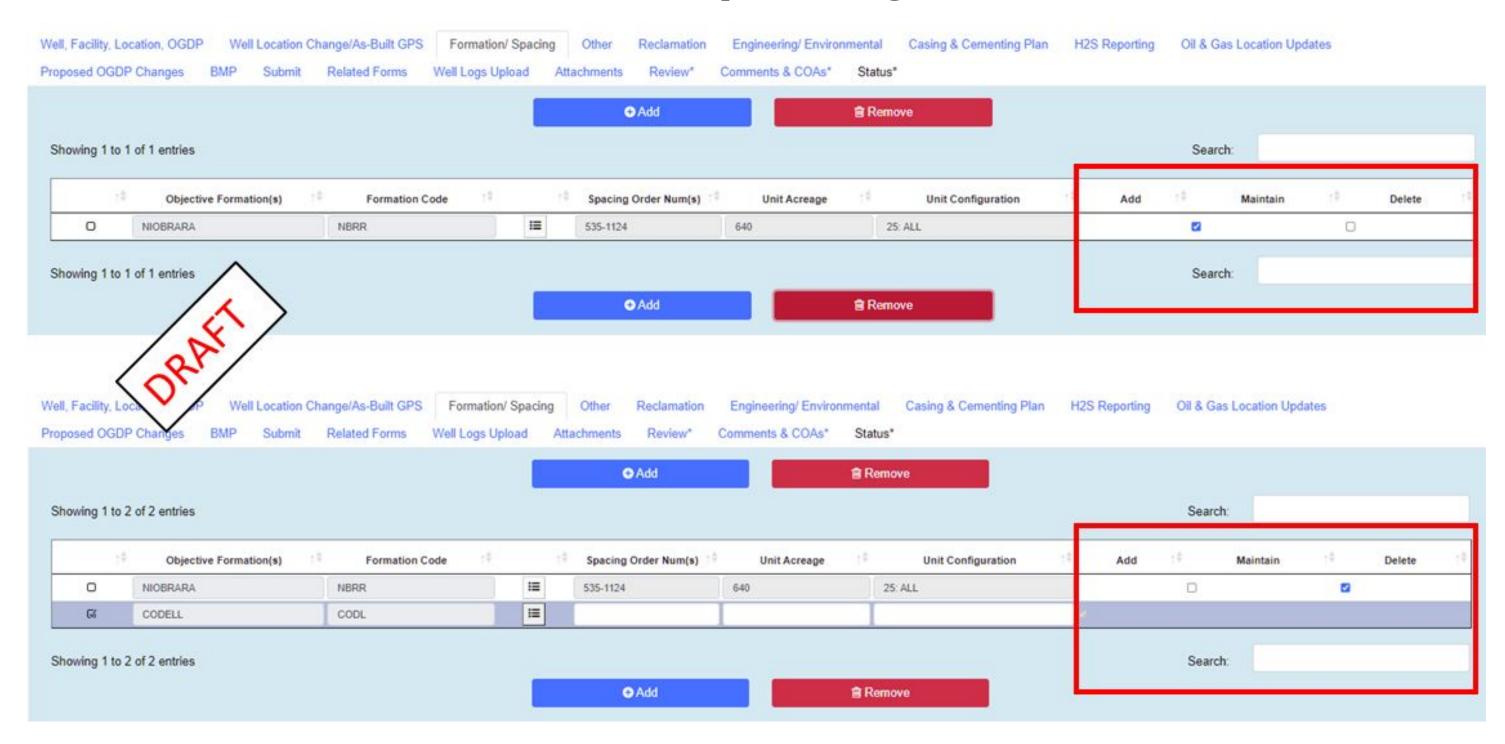

|                                        |
|                                                           |                                                                                                               |                                        |
|                                                           |                                                                                                               |                                        |
|                                                           |                                                                                                               |                                        |

## Formation/Spacing Tab 1/1







Rebecca Treitz
Oil and Gas Location Assessment Specialist

#### **OGDP**

- Changes to an APPROVED OGDP have been added to the Form 4
  - Wizard OGDP number can be entered
  - Can change the name under the "Other" tab
  - Tab for OGDP Changes
    - Adding or removing Locations (2A) associated with the OGDP
    - Adding Plans
    - Amdending Drilling and spacing units
    - Text Box for describing changes

#### Oil and Gas Location

- Wizard allows for Location ID to be entered
  - Associated OGDP auto populates on the Form 4

- New Tab for Oil and Gas Location Updates
  - Equipment list updates looks similar to the Form 2A
  - Has a text box for further information

#### "OTHER" Tab

- Rule 502 Variance now requires a hearing will need an order number to submit the Sundry.
- Has a se