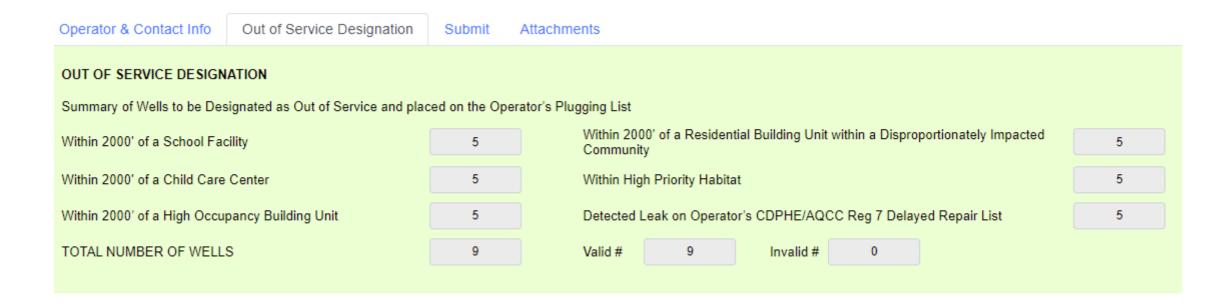

#### Form 6A: Out of Service Designation Tab

|                                                                                                |                         | Out of Service Designation                                                                 |   |  |  |  |  |  |  |  |
|------------------------------------------------------------------------------------------------|-------------------------|--------------------------------------------------------------------------------------------|---|--|--|--|--|--|--|--|
| Operator & Contact Info Out of Service De                                                      | esignation Submit Attac | chments                                                                                    |   |  |  |  |  |  |  |  |
| OUT OF SERVICE DESIGNATION                                                                     |                         |                                                                                            |   |  |  |  |  |  |  |  |
| Summary of Wells to be Designated as Out of Service and placed on the Operator's Plugging List |                         |                                                                                            |   |  |  |  |  |  |  |  |
| Within 2000' of a School Facility                                                              | 0                       | Within 2000' of a Residential Building Unit within a Disproportionately Impacted Community | 0 |  |  |  |  |  |  |  |
| Within 2000' of a Child Care Center                                                            | 0                       | Within High Priority Habitat                                                               | 0 |  |  |  |  |  |  |  |
| Within 2000' of a High Occupancy Building Unit                                                 | 0                       | Detected Leak on Operator's CDPHE/AQCC Reg 7 Delayed Repair List                           | 0 |  |  |  |  |  |  |  |
| TOTAL NUMBER OF WELLS                                                                          | 0                       | Valid # 0 Invalid # 0                                                                      |   |  |  |  |  |  |  |  |
|                                                                                                |                         |                                                                                            |   |  |  |  |  |  |  |  |
| Form Submit Date:                                                                              |                         |                                                                                            |   |  |  |  |  |  |  |  |
| Plugging Due Date For Wells:                                                                   |                         |                                                                                            |   |  |  |  |  |  |  |  |
|                                                                                                |                         |                                                                                            |   |  |  |  |  |  |  |  |
| Download Template - Wells to be Designated as                                                  | Out of Service          | Import Data                                                                                |   |  |  |  |  |  |  |  |
|                                                                                                |                         |                                                                                            |   |  |  |  |  |  |  |  |
| View - Wells to be Designated as Out of                                                        | Service                 | Clear All Data                                                                             |   |  |  |  |  |  |  |  |
|                                                                                                |                         |                                                                                            |   |  |  |  |  |  |  |  |
|                                                                                                |                         |                                                                                            |   |  |  |  |  |  |  |  |
|                                                                                                |                         |                                                                                            |   |  |  |  |  |  |  |  |

All of the data displayed on this tab is from the data supplied by the Operator on the template once the template is imported