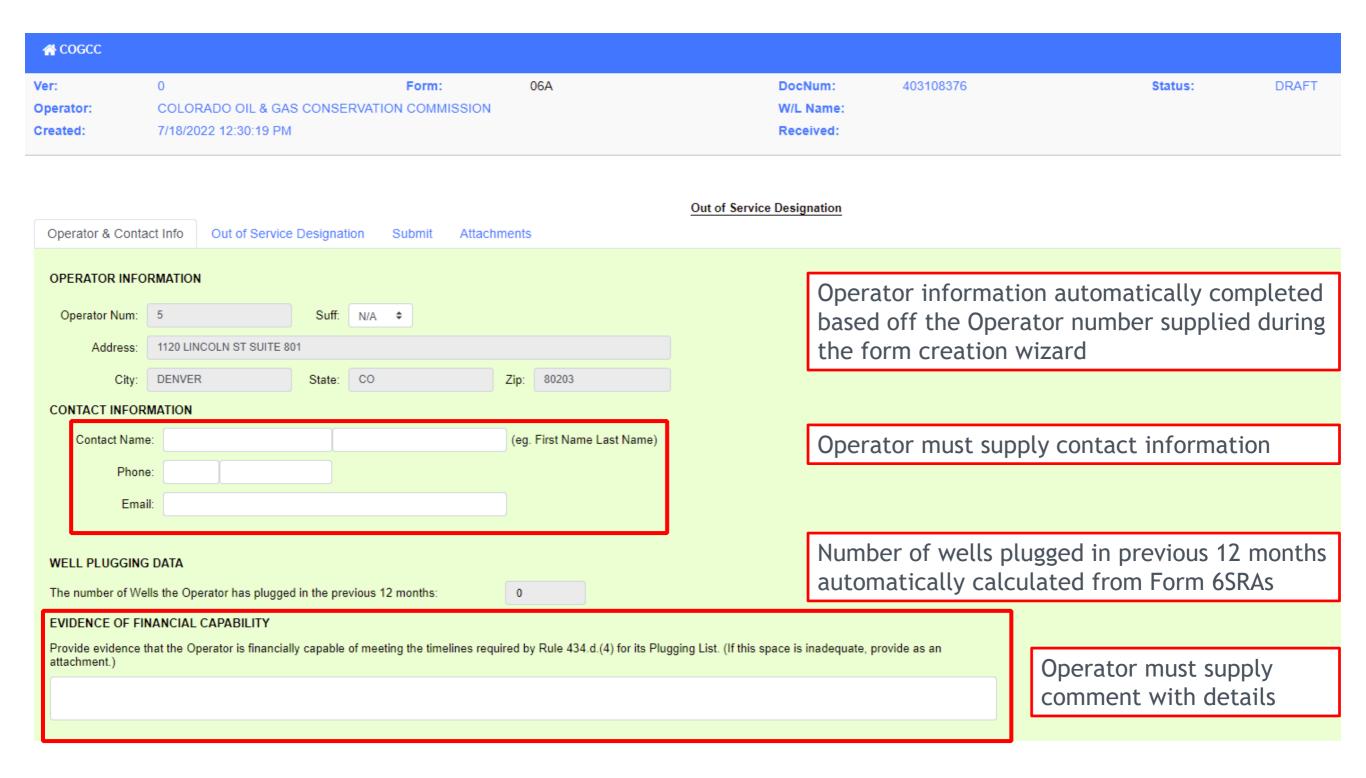

COLORADO

Oil & Gas Conservation Commission

Department of Natural Resources

Diane McCoy, P.E. Engineering Supervisor

# Creating a new Form 6A



Creating a new Form 6A





### Form 6A: Operator & Contact Info Tab



#### Form 6A: Out of Service Designation Tab

|                                                                                                |                         | Out of Service Designation                                                                 |   |  |  |  |  |  |  |  |
|------------------------------------------------------------------------------------------------|-------------------------|--------------------------------------------------------------------------------------------|---|--|--|--|--|--|--|--|
| Operator & Contact Info Out of Service De                                                      | esignation Submit Attac | chments                                                                                    |   |  |  |  |  |  |  |  |
| OUT OF SERVICE DESIGN