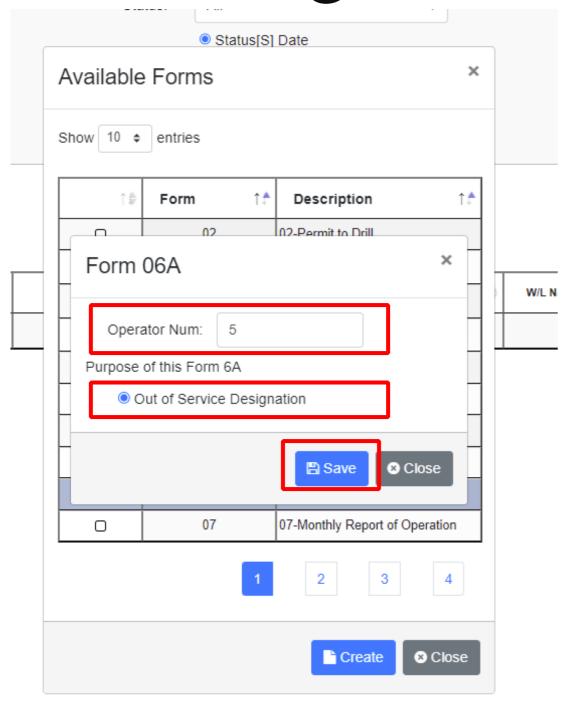

COLORADO

Oil & Gas Conservation Commission

Department of Natural Resources

Diane McCoy, P.E. Engineering Supervisor

# Creating a new Form 6A



Creating a new Form 6A





### Form 6A: Operator & Contact Info Tab



#### Form 6A: Out of Service Designation Tab

|                                                                                                |                         | Out of Service Designation                                                                 |   |  |  |  |  |  |  |  |
|------------------------------------------------------------------------------------------------|-------------------------|--------------------------------------------------------------------------------------------|---|--|--|--|--|--|--|--|
| Operator & Contact Info Out of Service De                                                      | esignation Submit Attac | chments                                                                                    |