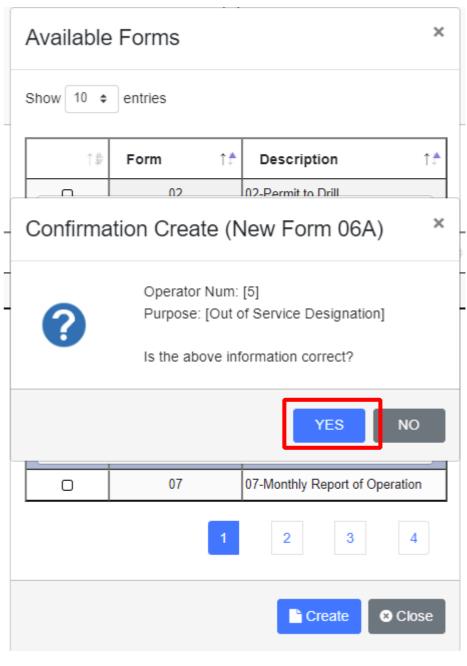

COLORADO

Oil & Gas Conservation Commission

Department of Natural Resources

Diane McCoy, P.E. Engineering Supervisor

# Creating a new Form 6A



Creating a new Form 6A





### Form 6A: Operator & Contact Info Tab



#### Form 6A: Out of Service Designation Tab

|                                                                                                |                         | Out of Service Designation                                                                 |   |  |  |  |  |  |  |  |
|------------------------------------------------------------------------------------------------|-------------------------|--------------------------------------------------------------------------------------------|---|--|--|--|--|--|--|--|
| Operator & Contact Info Out of Service De                                                      | esignation Submit Attac | chments                                                                                    |   |