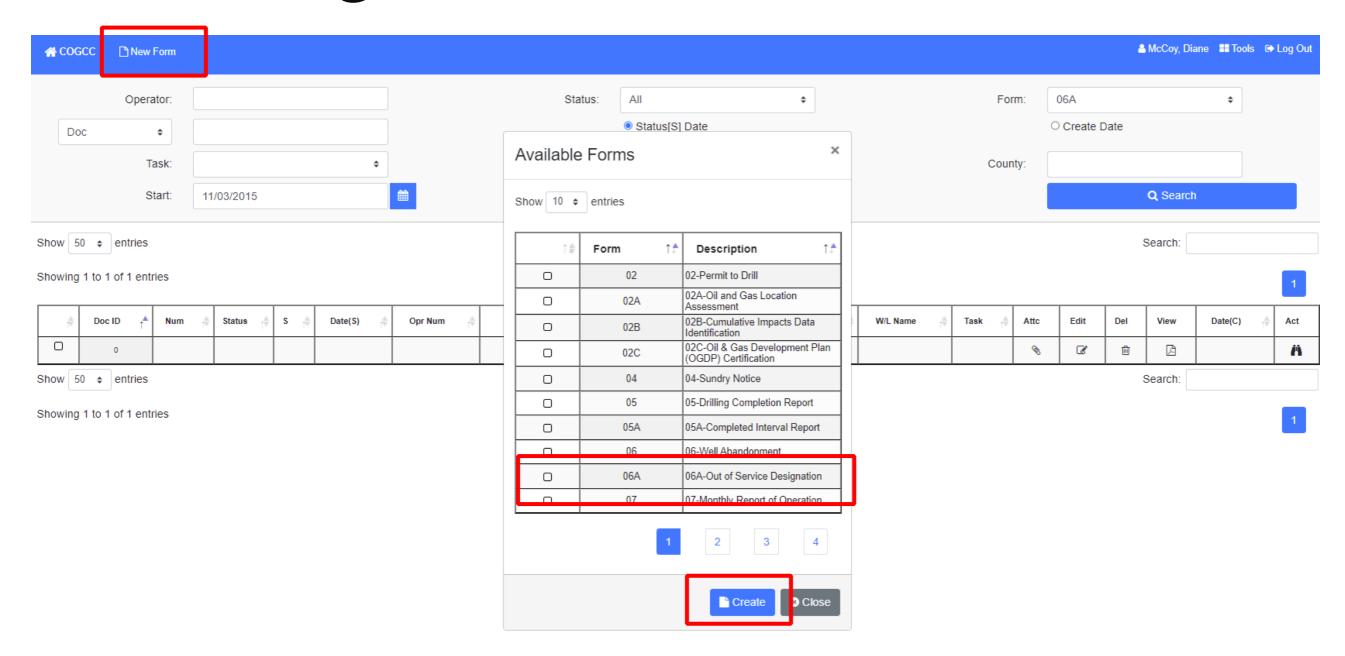

COLORADO

Oil & Gas Conservation Commission

Department of Natural Resources

Diane McCoy, P.E. Engineering Supervisor

# Creating a new Form 6A



Creating a new Form 6A





### Form 6A: Operator & Contact Info Tab



#### Form 6A: Out of Service Designation Tab

|                                                                                                |                         | Out of Service Designation                                                                 |   |  |  |  |  |  |  |  |
|------------------------------------------------------------------------------------------------|-------------------------|--------------------------------------------------------------------------------------------|---|--|--|--|--|--|--|--|
| Operator & Contact Info Out of Service De                                                      | esignation Submit Attac | chments