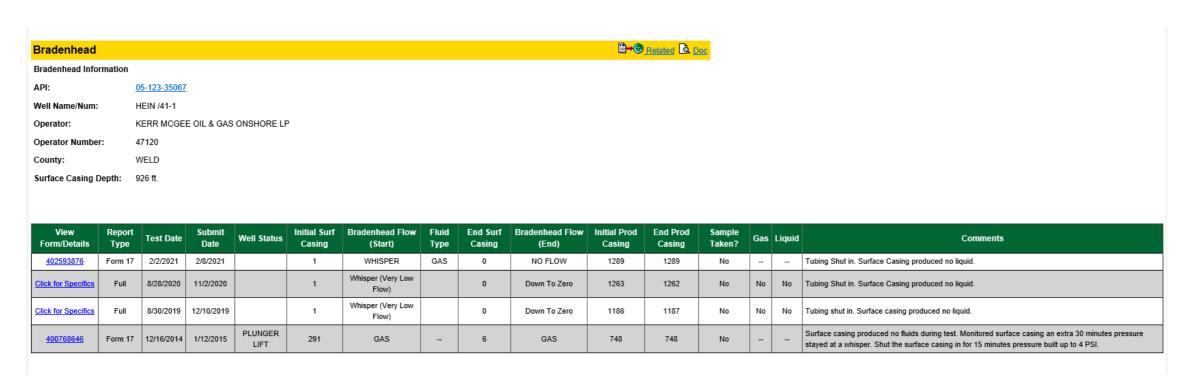

### Bradenhead Scout Card

From the well's scout card click the "Bradenhead" link at the top

The Bradenhead Data section will display a summary history of the submitted bradenhead test data. The links on the far left provide the complete details of each submitted test.

# Bulk Upload Display

Bradenhead Test Report: 05-123-30385

Test Date: 12/23/2020 Report Type: Full

Operator Number: 47120 Operator Name: KERR MCGEE OIL & GAS ONSHORE LP

API Number: 05-123-30385 Well Name/Number: WEICHEL /14-14

Location: SWSW 14 2N 65W 6

County: WELD Field Name WATTENBERG

Mineral Owner: FEE Surface Casing Depth: 865 ft.

Well Status: # Casing Strings: 2

Buried Valve: No Confirmed Open: Yes

Sample Taken? No

Gas: No Liquid: No

Fluid Character: Sample Cylinder #:

Comment: Tubing Shut in. Surface Casing produced no liquid.

|                     | 00:00      | 05:00   | 10:00   | 15:00   | 20:00   | 25:00   | 30:00   |
|---------------------|------------|---------|---------|---------|---------|---------|---------|
| Surface Casing      | 13         |         | -       |         |         |         |         |
| Bradenhead Flow     | Continuous | Whisper | Whisper | No Flow | No Flow | No Flow | No Flow |
| Intermediate Casing |            |         |         |         |         |         |         |
| Production Casing   | 987        | 987     | 987     | 987     | 987     | 987     | 987     |
| Tubing              |            |         | -       |         |         |         |         |
| Fluid               |            |         | -       |         |         |         |         |