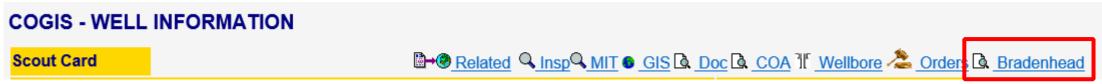

### Bradenhead Scout Card

From the well's scout card click the "Bradenhead" link at the top

The Bradenhead Data section will display a summary history of the submitted bradenhead test data. The links on the far left provide the complete details of each submitted test.