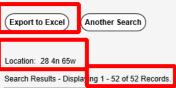

## Overview

- Two newly released tools
  - Bradenhead data from search
  - Bradenhead data from scout card

### Bradenhead Scout Card

From the well's scout card click the "Bradenhead" link at the top

The Bradenhead Data section will display a summary history of the submitted bradenhead test data. The links on the far left provide the complete details of each submitted test.