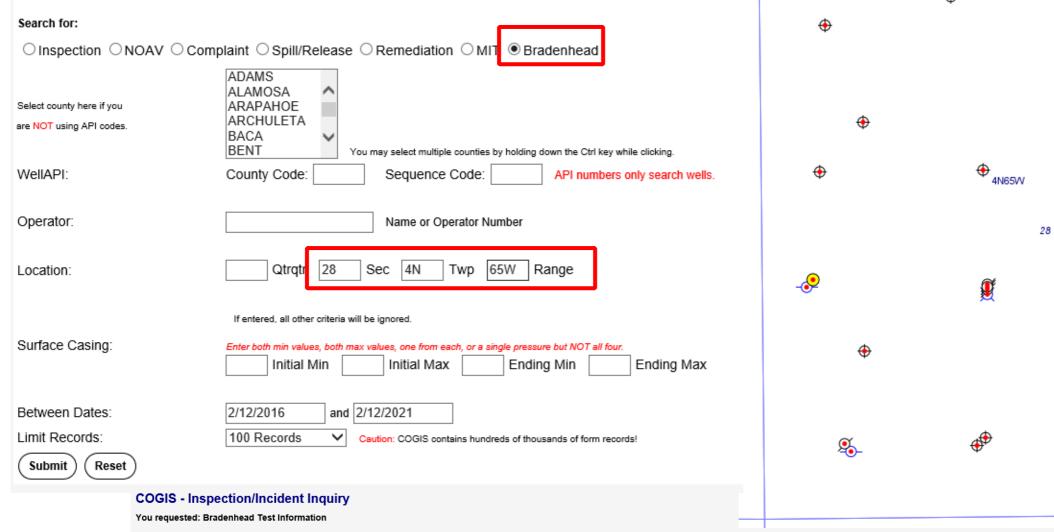

## Overview

- Two newly released tools
  - Bradenhead data from search
  - Bradenhead data from scout card

### Bradenhead Scout Card

From the well's scout card click the "Bradenhead" link at the top

The Bradenhead Data section will display a summary history of the submitted bradenhead test data. The links on the far left provide the complete details of each submitted test.