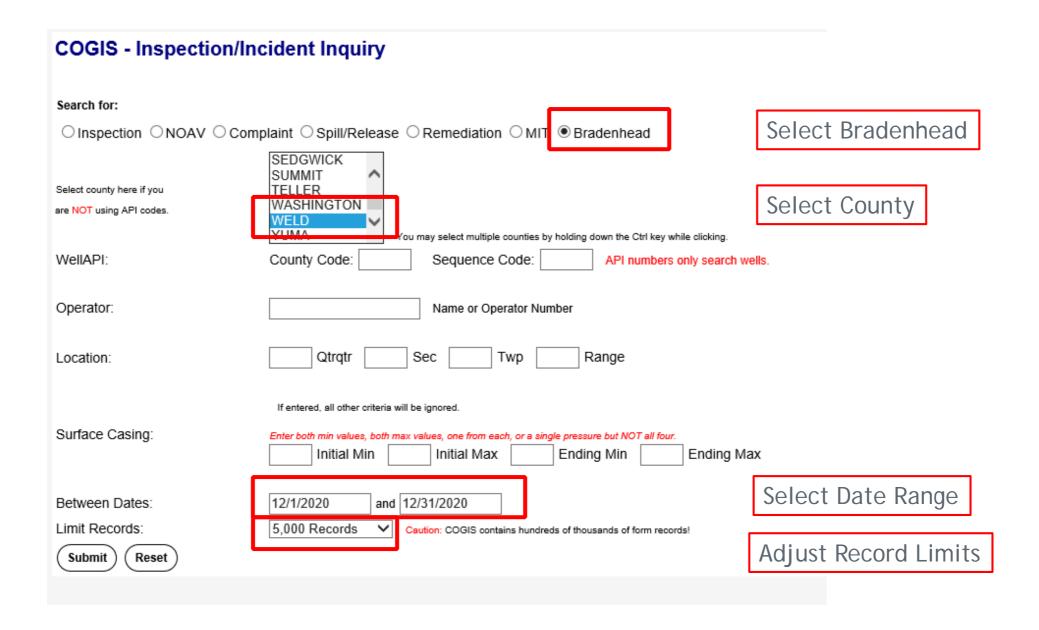

## Overview

- Two newly released tools
  - Bradenhead data from search
  - Bradenhead data from scout card